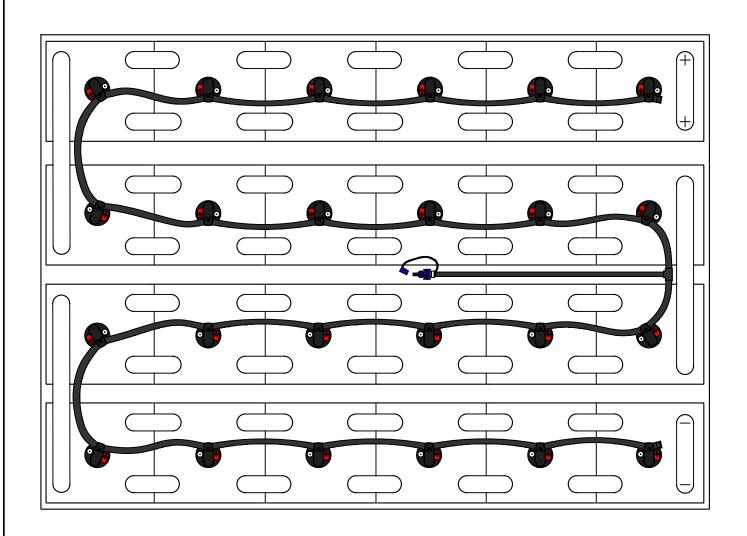

DRAWING NUMBER: B-24-19-LP-98

24 CELL | 19 PLATE

(WITH OR WITHOUT COVER)

TRAY SIZE: 38" X 33.75"

REV. 3 10/15/2013

| PART #    | DESCRIPTION         | QTY. |
|-----------|---------------------|------|
| Various   | Low Profile Valve   | 24   |
| 08TUB6BLK | 6mm Tubing          | 16'  |
| 09BDCAP   | Dust Cap            | 1    |
| 08CAP6    | End Cap             | 2    |
| 08T666N   | T Piece 6-6-6       | 1    |
| 09MBLU1   | 1/4" Male Connector | 1    |
| -         | -                   | -    |
| -         | -                   | -    |

## **INSTALLATION INSTRUCTIONS**

Only water batteries after charging. Do not leave unattended.

- 1. Remove existing battery caps.
- 2. Ensure the electrolyte level is covering the plates in each cell. If not, add just enough water to cover the plates.
- 3. Following the diagram above, insert the valves into the vent holes.
- 4. Push straight down on each valve until it snaps into the cell.
- 5. Make sure all tubing remains unobstructed.