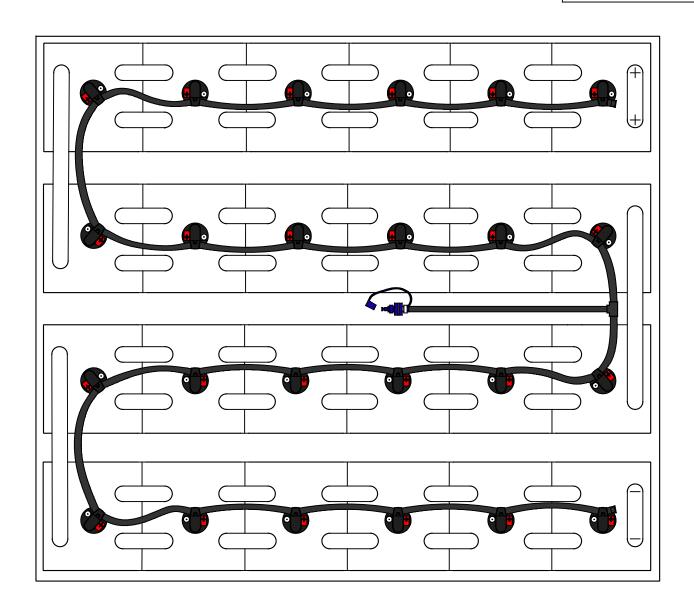

DRAWING NUMBER: B-24-21-LP-128

24 CELL 21 PLATE

(WITH OR WITHOUT COVER)

TRAY SIZE: 38.0" X 34.75"

REV. 2 10/15/2013

| PART #    | DESCRIPTION         | QTY. |
|-----------|---------------------|------|
| Various   | Low Profile Valve   | 24   |
| 08TUB6BLK | 6mm Tubing          | 17'  |
| 09BDCAP   | Dust Cap            | 1    |
| 08CAP6    | End Cap             | 2    |
| 08T666N   | T Piece 6-6-6       | 1    |
| 09MBLU1   | 1/4" Male Connector | 1    |
| -         | -                   | -    |
| -         | -                   | -    |

## **INSTALLATION INSTRUCTIONS**

Only water batteries after charging. Do not leave unattended.

- 1. Remove existing battery caps.
- 2. Ensure the electrolyte level is covering the plates in each cell. If not, add just enough water to cover the plates.
- 3. Following the diagram above, insert the valves into the vent holes.
- 4. Push straight down on each valve until it snaps into the cell.
- 5. Make sure all tubing remains unobstructed.