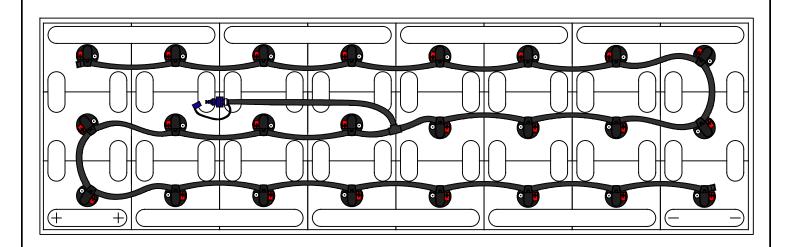

DRAWING NUMBER: B-24-21-LP-130

24 CELL 21 PLATE

(WITH OR WITHOUT COVER)

TRAY SIZE: 64.50" X 19.25"

REV. 2 10/15/2013

| PART #    | DESCRIPTION         | QTY. |
|-----------|---------------------|------|
| Various   | Low Profile Valve   | 24   |
| 08TUB6BLK | 6mm Tubing          | 17'  |
| 09BDCAP   | Dust Cap            | 1    |
| 08CAP6    | End Cap             | 2    |
| 08T666N   | T Piece 6-6-6       | 1    |
| 09MBLU1   | 1/4" Male Connector | 1    |
| -         | -                   | -    |
| -         | -                   | -    |

## **INSTALLATION INSTRUCTIONS**

Only water batteries after charging. Do not leave unattended.

- 1. Remove existing battery caps.
- 2. Ensure the electrolyte level is covering the plates in each cell. If not, add just enough water to cover the plates.
- 3. Following the diagram above, insert the valves into the vent holes.
- 4. Push straight down on each valve until it snaps into the cell.
- 5. Make sure all tubing remains unobstructed.