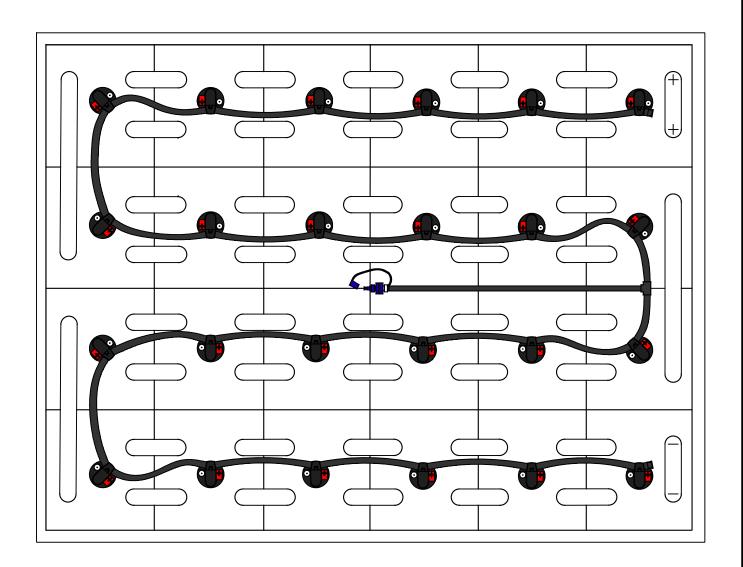

DRAWING NUMBER: B-24-21-LP-19

24 CELL 21 PLATE

(WITH OR WITHOUT COVER)

TRAY SIZE: 38" X 32.69"

REV. 3 10/15/2013

| PART #    | DESCRIPTION         | QTY. |
|-----------|---------------------|------|
| Various   | Low Profile Valve   | 24   |
| 08TUB6BLK | 6mm Tubing          | 17'  |
| 09BDCAP   | Dust Cap            | 1    |
| 08CAP6    | End Cap             | 2    |
| 08T666N   | T Piece 6-6-6       | 1    |
| 09MBLU1   | 1/4" Male Connector | 1    |
| -         | -                   | -    |
| -         | -                   | -    |

## **INSTALLATION INSTRUCTIONS**

Only water batteries after charging. Do not leave unattended.

- 1. Remove existing battery caps.
- 2. Ensure the electrolyte level is covering the plates in each cell. If not, add just enough water to cover the plates.
- 3. Following the diagram above, insert the valves into the vent holes.
- 4. Push straight down on each valve until it snaps into the cell.
- 5. Make sure all tubing remains unobstructed.