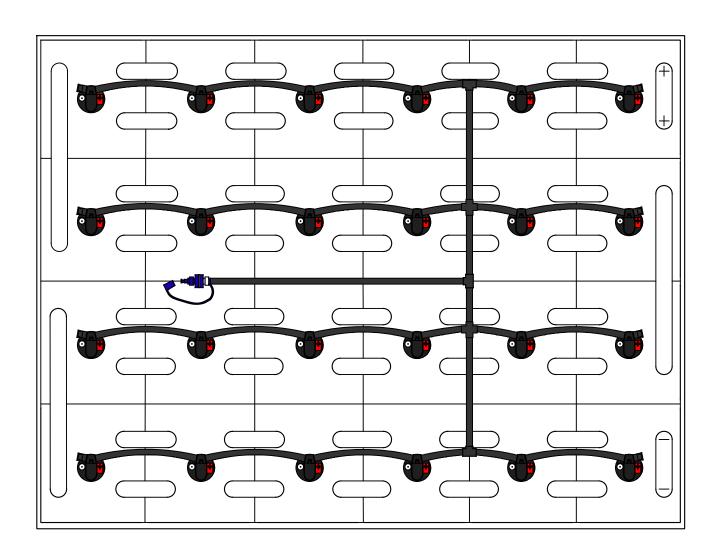

DRAWING NUMBER: B-24-21-LP-251

24 CELL 21 PLATE

(WITH OR WITHOUT COVER)

TRAY SIZE: 38.0" X 32.50"

REV. 0 03/21/2016

| PART #    | DESCRIPTION         | QTY. |
|-----------|---------------------|------|
| Various   | Low Profile Valve   | 24   |
| 08TUB6BLK | 6mm Tubing          | 15'  |
| 09BDCAP   | Dust Cap            | 1    |
| 08CAP6    | End Cap             | 8    |
| 08T666N   | T Piece 6-6-6       | 3    |
| 09MBLU1   | 1/4" Male Connector | 1    |
| 08KR66N   | 6-6-6-6 Cross       | 2    |
| -         | -                   | -    |

## **INSTALLATION INSTRUCTIONS**

Only water batteries after charging. Do not leave unattended.

- 1. Remove existing battery caps.
- 2. Ensure the electrolyte level is covering the plates in each cell. If not, add just enough water to cover the plates.
- 3. Following the diagram above, insert the valves into the vent holes.
- 4. Push straight down on each valve until it snaps into the cell.
- 5. Make sure all tubing remains unobstructed.