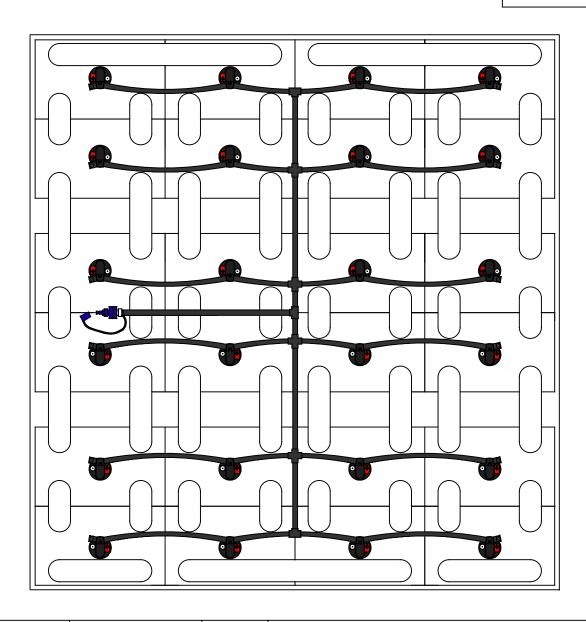

DRAWING NUMBER: B-24-27-LP-265

24 CELL | 27 PLATE |

(WITH OR WITHOUT COVER)

TRAY SIZE: 43.0" X 41.75"

REV. 0 06/09/2016

| PART #    | DESCRIPTION         | QTY. |
|-----------|---------------------|------|
| Various   | Low Profile Valve   | 24   |
| 08TUB6BLK | 6mm Tubing          | 20'  |
| 09BDCAP   | Dust Cap            | 1    |
| 08CAP6    | End Cap             | 12   |
| 08T666N   | T Piece 6-6-6       | 3    |
| 09MBLU1   | 1/4" Male Connector | 1    |
| 08KR66N   | 6-6-6-6 Cross       | 4    |
| -         | -                   | -    |

## **INSTALLATION INSTRUCTIONS**

Only water batteries after charging. Do not leave unattended.

- 1. Remove existing battery caps.
- 2. Ensure the electrolyte level is covering the plates in each cell. If not, add just enough water to cover the plates.
- 3. Following the diagram above, insert the valves into the vent holes.
- 4. Push straight down on each valve until it snaps into the cell.
- 5. Make sure all tubing remains unobstructed.