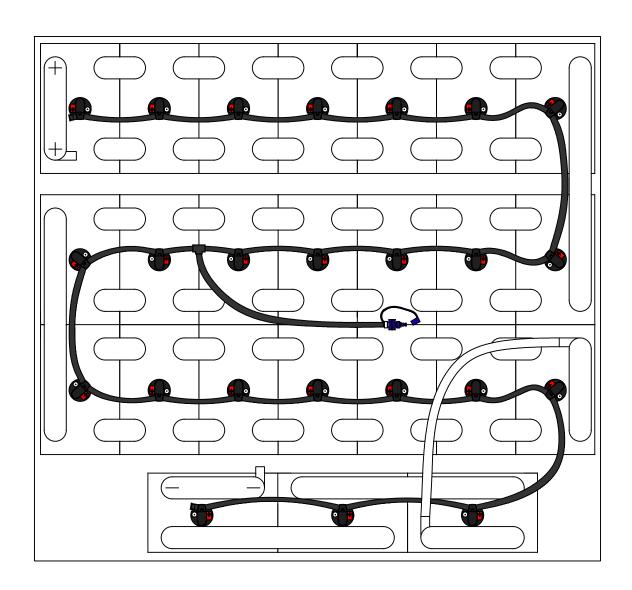

DRAWING NUMBER: B-24-27-LP-313

24 CELL 27 PLATE

(WITH OR WITHOUT COVER)

TRAY SIZE: 44.69" X 39.0"

REV. 0 02/15/2017

| PART #    | DESCRIPTION         | QTY. |
|-----------|---------------------|------|
| Various   | Low Profile Valve   | 24   |
| 08TUB6BLK | 6mm Tubing          | 16'  |
| 09BDCAP   | Dust Cap            | 1    |
| 08CAP6    | End Cap             | 2    |
| 08T666N   | T Piece 6-6-6       | 1    |
| 09MBLU1   | 1/4" Male Connector | 1    |
| -         | -                   | -    |
| -         | -                   | -    |

## **INSTALLATION INSTRUCTIONS**

Only water batteries after charging. Do not leave unattended.

- 1. Remove existing battery caps.
- 2. Ensure the electrolyte level is covering the plates in each cell. If not, add just enough water to cover the plates.
- 3. Following the diagram above, insert the valves into the vent holes.
- 4. Push straight down on each valve until it snaps into the cell.
- 5. Make sure all tubing remains unobstructed.