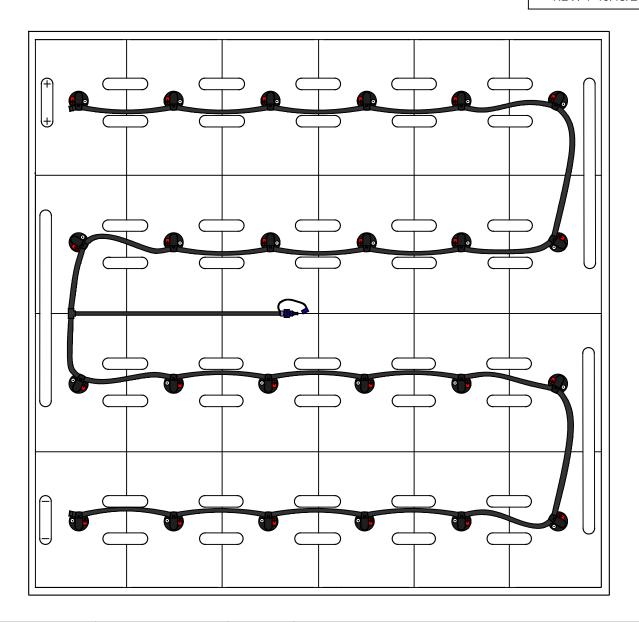

DRAWING NUMBER: B-24-27-LP-43

24 CELL 27 PLATE

(WITH OR WITHOUT COVER)

TRAY SIZE: 38.25" X 42.50"

REV. 4 10/15/2013

| PART #    | DESCRIPTION         | QTY.  |
|-----------|---------------------|-------|
| Various   | Low Profile Valve   | 24    |
| 08TUB6BLK | 6mm Tubing          | 17.5' |
| 09BDCAP   | Dust Cap            | 1     |
| 08CAP6    | End Cap             | 2     |
| 08T666N   | T Piece 6-6-6       | 1     |
| 09MBLU1   | 1/4" Male Connector | 1     |
| -         | -                   | -     |
| -         | -                   | -     |

## **INSTALLATION INSTRUCTIONS**

Only water batteries after charging. Do not leave unattended.

- 1. Remove existing battery caps.
- 2. Ensure the electrolyte level is covering the plates in each cell. If not, add just enough water to cover the plates.
- 3. Following the diagram above, insert the valves into the vent holes.
- 4. Push straight down on each valve until it snaps into the cell.
- 5. Make sure all tubing remains unobstructed.