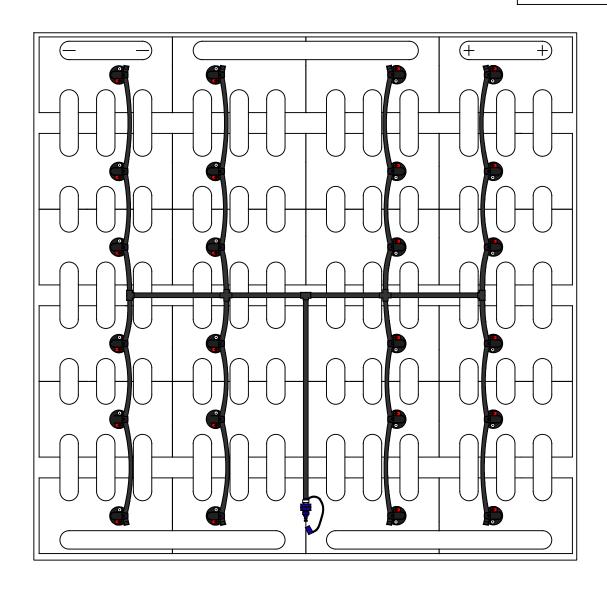

DRAWING NUMBER: B-24-29-LP-290

24 CELL | 29 PLATE |

(WITH OR WITHOUT COVER)

TRAY SIZE: 44.50" X 43.50"

**OFFSET VENTS** 

REV. 0 12/01/2016

| PART #    | DESCRIPTION         | QTY. |
|-----------|---------------------|------|
| Various   | Low Profile Valve   | 24   |
| 08TUB6BLK | 6mm Tubing          | 17'  |
| 09BDCAP   | Dust Cap            | 1    |
| 08CAP6    | End Cap             | 8    |
| 08T666N   | T Piece 6-6-6       | 3    |
| 09MBLU1   | 1/4" Male Connector | 1    |
| 08KR66N   | 6-6-6-6 Cross       | 2    |
| -         | -                   | -    |

## **INSTALLATION INSTRUCTIONS**

Only water batteries after charging. Do not leave unattended.

- 1. Remove existing battery caps.
- 2. Ensure the electrolyte level is covering the plates in each cell. If not, add just enough water to cover the plates.
- 3. Following the diagram above, insert the valves into the vent holes.
- 4. Push straight down on each valve until it snaps into the cell.
- 5. Make sure all tubing remains unobstructed.