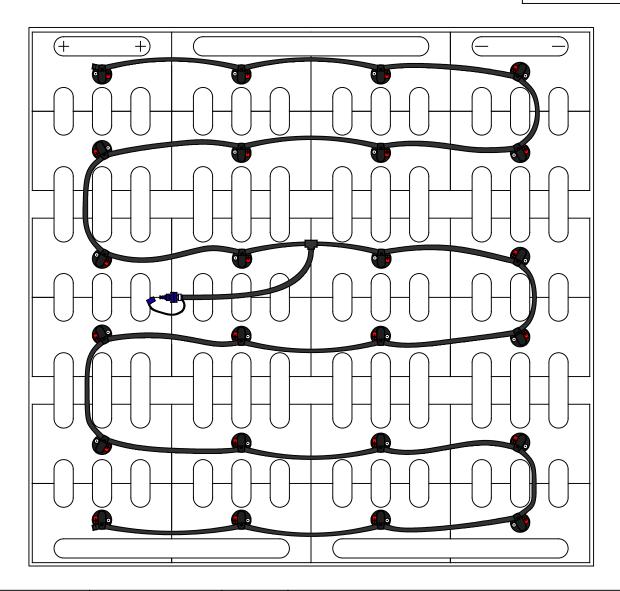

DRAWING NUMBER: B-24-29-LP-305

24 CELL 29 PLATE (WITH OR WITHOUT COVER)

TRAY SIZE: 44.75" X 42.56"

**CENTER VENTS** 

REV. 0 02/06/2017

| PART #    | DESCRIPTION         | QTY. |
|-----------|---------------------|------|
| Various   | Low Profile Valve   | 24   |
| 08TUB6BLK | 6mm Tubing          | 22'  |
| 09BDCAP   | Dust Cap            | 1    |
| 08CAP6    | End Cap             | 2    |
| 08T666N   | T Piece 6-6-6       | 1    |
| 09MBLU1   | 1/4" Male Connector | 1    |
| -         | -                   | -    |
| -         | -                   | -    |

## **INSTALLATION INSTRUCTIONS**

Only water batteries after charging. Do not leave unattended.

- 1. Remove existing battery caps.
- 2. Ensure the electrolyte level is covering the plates in each cell. If not, add just enough water to cover the plates.
- 3. Following the diagram above, insert the valves into the vent holes.
- 4. Push straight down on each valve until it snaps into the cell.
- 5. Make sure all tubing remains unobstructed.