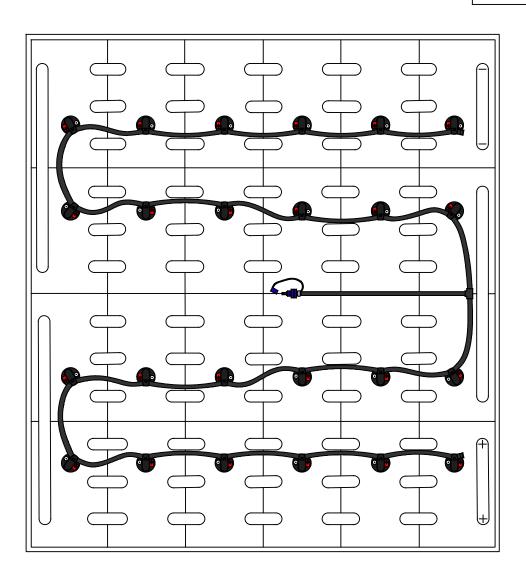

DRAWING NUMBER: B-24-29-LP-59

24 CELL 29 PLATE (WITH OR WITHOUT COVER)

TRAY SIZE: 38.25" X 44.25"

OFFSET VENTS

REV. 3 10/15/2013

| PART #    | DESCRIPTION         | QTY.  |
|-----------|---------------------|-------|
| Various   | Low Profile Valve   | 24    |
| 08TUB6BLK | 6mm Tubing          | 14.5' |
| 09BDCAP   | Dust Cap            | 1     |
| 08CAP6    | End Cap             | 2     |
| 08T666N   | T Piece 6-6-6       | 1     |
| 09MBLU1   | 1/4" Male Connector | 1     |
| -         | -                   | -     |
| -         | -                   | -     |

## **INSTALLATION INSTRUCTIONS**

Only water batteries after charging. Do not leave unattended.

- 1. Remove existing battery caps.
- 2. Ensure the electrolyte level is covering the plates in each cell. If not, add just enough water to cover the plates.
- 3. Following the diagram above, insert the valves into the vent holes.
- 4. Push straight down on each valve until it snaps into the cell.
- 5. Make sure all tubing remains unobstructed.