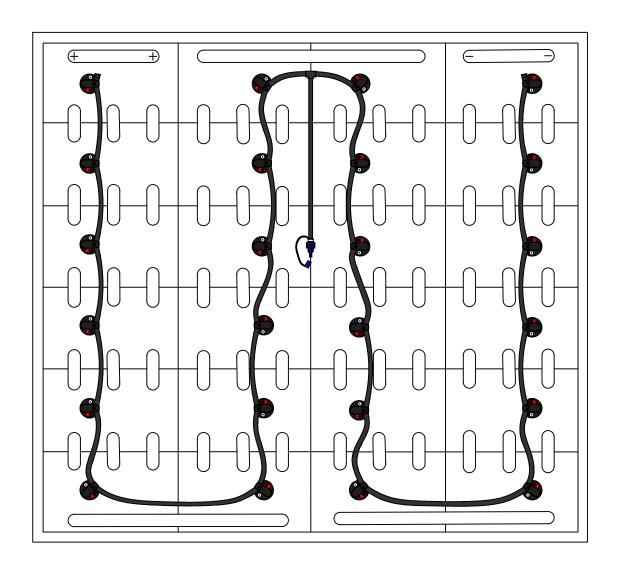

DRAWING NUMBER: B-24-29-LP-84

24 CELL 29 PLATE (WITH OR WITHOUT COVER)

TRAY SIZE: 44.73" X 38.32"

OFFSET VENTS

REV. 4 10/15/2013

| PART #    | DESCRIPTION         | QTY.  |
|-----------|---------------------|-------|
| Various   | Low Profile Valve   | 24    |
| 08TUB6BLK | 6mm Tubing          | 14.5' |
| 09BDCAP   | Dust Cap            | 1     |
| 08CAP6    | End Cap             | 2     |
| 08T666N   | T Piece 6-6-6       | 1     |
| 09MBLU1   | 1/4" Male Connector | 1     |
| -         | -                   | -     |
| _         | _                   | _     |

## **INSTALLATION INSTRUCTIONS**

Only water batteries after charging. Do not leave unattended.

- 1. Remove existing battery caps.
- 2. Ensure the electrolyte level is covering the plates in each cell. If not, add just enough water to cover the plates.
- 3. Following the diagram above, insert the valves into the vent holes.
- 4. Push straight down on each valve until it snaps into the cell.
- 5. Make sure all tubing remains unobstructed.