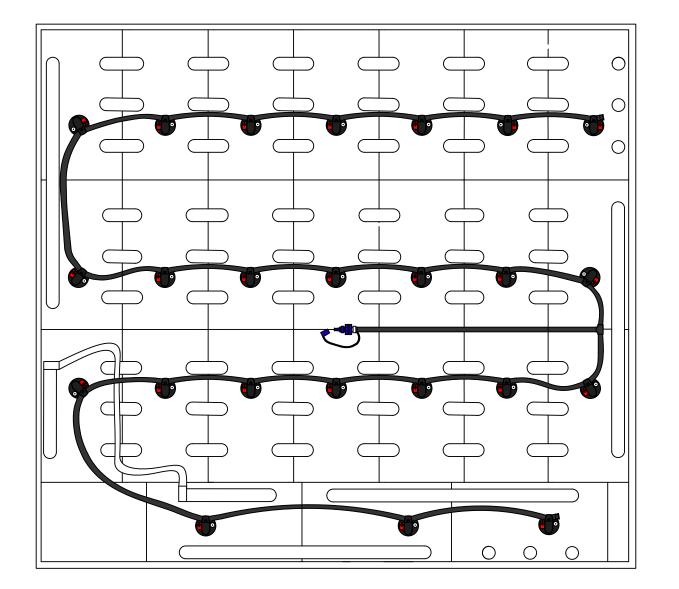

DRAWING NUMBER: B-24-31-LP-400

24 CELL

31 PLATE (WITH OR WITHOUT COVER)

TRAY SIZE: 44.50" X 42.75"

OFFSET VENTS

REV. 0 6/19/23

**BATTERY WATERING TECHNOLOGIES** 

THE LEADER IN BATTERY WATERING TECHNOLOGY"

| PART #    | DESCRIPTION         | QTY. | INSTALLATION INSTRUCTIONS<br>Only water batteries after charging. Do not leave unattended.<br>1. Remove existing battery caps.<br>2. Ensure the electrolyte level is covering the plates in each cell.<br>If not, add just enough water to cover the plates.<br>3. Following the diagram above, insert the valves into the vent holes.<br>4. Push straight down on each valve until it snaps into the cell.<br>5. Make sure all tubing remains unobstructed. |
|-----------|---------------------|------|--------------------------------------------------------------------------------------------------------------------------------------------------------------------------------------------------------------------------------------------------------------------------------------------------------------------------------------------------------------------------------------------------------------------------------------------------------------|
| Various   | Low Profile Valve   | 24   |                                                                                                                                                                                                                                                                                                                                                                                                                                                              |
| 08TUB6BLK | 6mm Tubing          | 16'  |                                                                                                                                                                                                                                                                                                                                                                                                                                                              |
| 09BDCAP   | Dust Cap            | 1    |                                                                                                                                                                                                                                                                                                                                                                                                                                                              |
| 08CAP6    | End Cap             | 2    |                                                                                                                                                                                                                                                                                                                                                                                                                                                              |
| 08T666N   | T Piece 6-6-6       | 1    |                                                                                                                                                                                                                                                                                                                                                                                                                                                              |
| 09MBLU1   | 1/4" Male Connector | 1    |                                                                                                                                                                                                                                                                                                                                                                                                                                                              |
| -         | -                   | -    | 336-714-0448                                                                                                                                                                                                                                                                                                                                                                                                                                                 |
| -         | -                   | _    | www.batterywatering.com                                                                                                                                                                                                                                                                                                                                                                                                                                      |