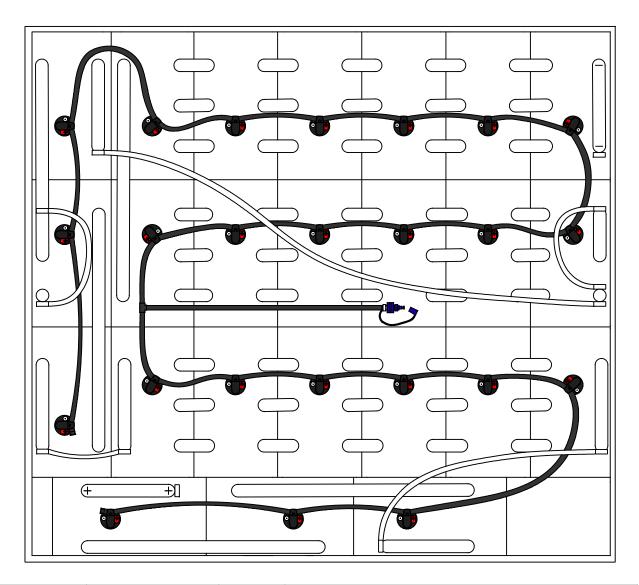

DRAWING NUMBER: B-24-31-LP-45

24 CELL 31 PLATE (WITH OR WITHOUT COVER)

TRAY SIZE: 44.50" X 42.75"

OFFSET VENTS

REV. 4 08/12/2016

| PART #    | DESCRIPTION         | QTY. |
|-----------|---------------------|------|
| Various   | Low Profile Valve   | 24   |
| 08TUB6BLK | 6mm Tubing          | 16'  |
| 09BDCAP   | Dust Cap            | 1    |
| 08CAP6    | End Cap             | 2    |
| 08T666N   | T Piece 6-6-6       | 1    |
| 09MBLU1   | 1/4" Male Connector | 1    |
| -         | -                   | -    |
| -         | -                   | -    |

## **INSTALLATION INSTRUCTIONS**

Only water batteries after charging. Do not leave unattended.

- 1. Remove existing battery caps.
- 2. Ensure the electrolyte level is covering the plates in each cell. If not, add just enough water to cover the plates.
- 3. Following the diagram above, insert the valves into the vent holes.
- 4. Push straight down on each valve until it snaps into the cell.
- 5. Make sure all tubing remains unobstructed.