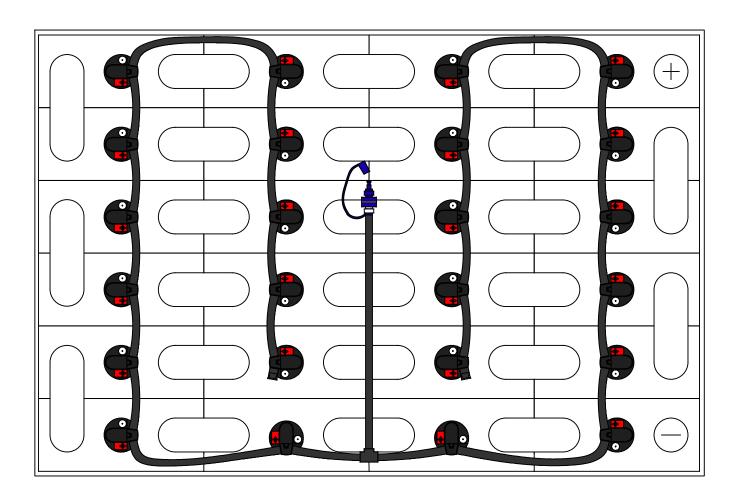

DRAWING NUMBER: B-24-7-LP-151

24 CELL 7 PLATE

(WITH OR WITHOUT COVER)

TRAY SIZE: 25.50" X 17.0"

REV. 1 10/14/2013

| PART #    | DESCRIPTION         | QTY. |
|-----------|---------------------|------|
| Various   | Low Profile Valve   | 24   |
| 08TUB6BLK | 6mm Tubing          | 8'   |
| 09BDCAP   | Dust Cap            | 1    |
| 08CAP6    | End Cap             | 2    |
| 08T666N   | T Piece 6-6-6       | 1    |
| 09MBLU1   | 1/4" Male Connector | 1    |
| -         | -                   | -    |
| -         | -                   | -    |

## **INSTALLATION INSTRUCTIONS**

Only water batteries after charging. Do not leave unattended.

- 1. Remove existing battery caps.
- 2. Ensure the electrolyte level is covering the plates in each cell. If not, add just enough water to cover the plates.
- 3. Following the diagram above, insert the valves into the vent holes.
- 4. Push straight down on each valve until it snaps into the cell.

5. Make sure all tubing remains unobstructed.

336-714-0448 www.batterywatering.com