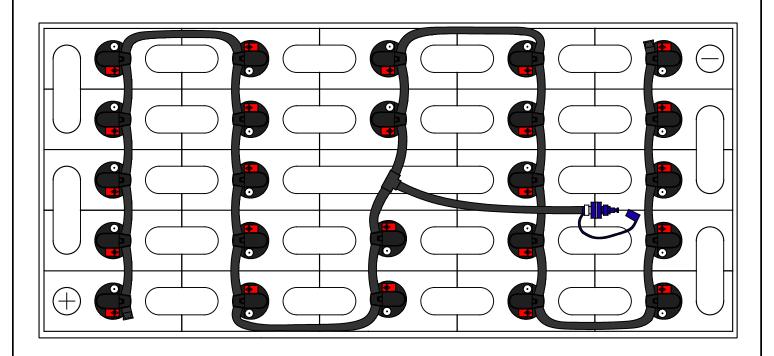

DRAWING NUMBER: B-24-7-LP-261

24 CELL 7 PLATE

(WITH OR WITHOUT COVER)

TRAY SIZE: 31.75" X 14.25"

REV. 0 05/26/2016

| PART #    | DESCRIPTION         | QTY. |
|-----------|---------------------|------|
| Various   | Low Profile Valve   | 24   |
| 08TUB6BLK | 6mm Tubing          | 9'   |
| 09BDCAP   | Dust Cap            | 1    |
| 08CAP6    | End Cap             | 2    |
| 08T666N   | T Piece 6-6-6       | 1    |
| 09MBLU1   | 1/4" Male Connector | 1    |
| -         | -                   | -    |
| -         | -                   | -    |

## **INSTALLATION INSTRUCTIONS**

Only water batteries after charging. Do not leave unattended.

- 1. Remove existing battery caps.
- Ensure the electrolyte level is covering the plates in each cell. If not, add just enough water to cover the plates.
- 3. Following the diagram above, insert the valves into the vent holes.
- 4. Push straight down on each valve until it snaps into the cell.
- 5. Make sure all tubing remains unobstructed.