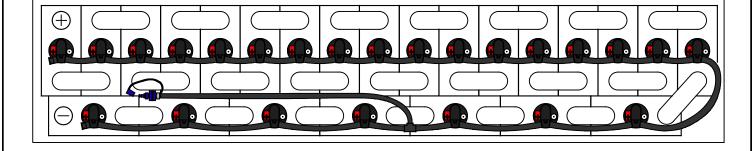

DRAWING NUMBER: B-24-7-LP-276

24 CELL 7 PLATE

(WITH OR WITHOUT COVER)

TRAY SIZE: 47.50" X 10.38"

REV. 0 07/28/2016

| INSTAI                                                                 | QTY. | DESCRIPTION         | PART #    |
|------------------------------------------------------------------------|------|---------------------|-----------|
| Only water batterie                                                    | 24   | Low Profile Valve   | Various   |
|                                                                        | 10'  | 6mm Tubing          | 08TUB6BLK |
| <ol> <li>Remove existing bat</li> <li>Ensure the electrolyt</li> </ol> | 1    | Dust Cap            | 09BDCAP   |
| If not, add just enoug<br>3. Following the diagra                      | 2    | End Cap             | 08CAP6    |
| <ol> <li>Push straight down c</li> <li>Make sure all tubing</li> </ol> | 1    | T Piece 6-6-6       | 08T666N   |
|                                                                        | 1    | 1/4" Male Connector | 09MBLU1   |
|                                                                        | -    | -                   | -         |
| www                                                                    | -    | -                   | -         |

## **LLATION INSTRUCTIONS** ries after charging. Do not leave unattended.

ttery caps.

- te level is covering the plates in each cell. igh water to cover the plates.
- am above, insert the valves into the vent holes.
- on each valve until it snaps into the cell.
- g remains unobstructed.