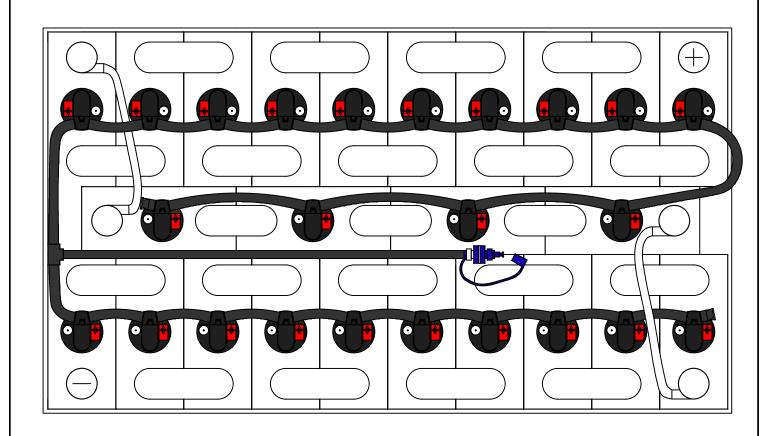

DRAWING NUMBER: B-24-7-LP-329

24 CELL 7 PLATE

(WITH OR WITHOUT COVER)

TRAY SIZE: 28.6" X 15.75"

REV. 0 03/13/2018

| PART #    | DESCRIPTION         | QTY. |
|-----------|---------------------|------|
| Various   | Low Profile Valve   | 24   |
| 08TUB6BLK | 6mm Tubing          | 9'   |
| 09BDCAP   | Dust Cap            | 1    |
| 08CAP6    | End Cap             | 2    |
| 08T666N   | T Piece 6-6-6       | 1    |
| 09MBLU1   | 1/4" Male Connector | 1    |
| -         | -                   | -    |
| -         | -                   | -    |

## **INSTALLATION INSTRUCTIONS**

Only water batteries after charging. Do not leave unattended.

- 1. Remove existing battery caps.
- 2. Ensure the electrolyte level is covering the plates in each cell. If not, add just enough water to cover the plates.
- 3. Following the diagram above, insert the valves into the vent holes.
- 4. Push straight down on each valve until it snaps into the cell.
- 5. Make sure all tubing remains unobstructed.