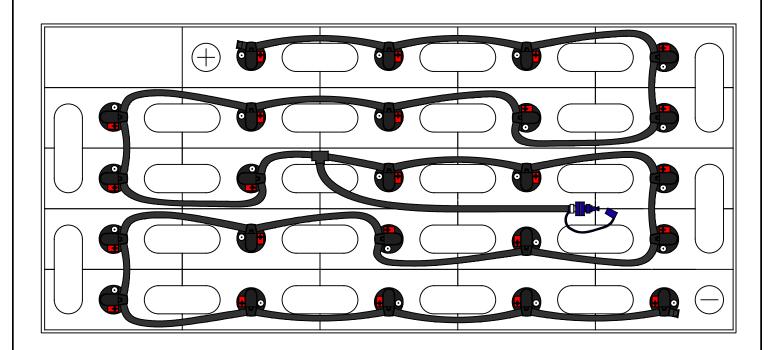

DRAWING NUMBER: B-24-7-LP-356

24 CELL 7 PLATE

(WITH OR WITHOUT COVER)

TRAY SIZE: 31.75" X 14.25"

REV. 1 12/03/2019

| PART #    | DESCRIPTION         | QTY. |
|-----------|---------------------|------|
| Various   | Low Profile Valve   | 24   |
| 08TUB6BLK | 6mm Tubing          | 13'  |
| 09BDCAP   | Dust Cap            | 1    |
| 08CAP6    | End Cap             | 2    |
| 08T666N   | T Piece 6-6-6       | 1    |
| 09MBLU1   | 1/4" Male Connector | 1    |
| -         | -                   | -    |
| -         | -                   | -    |

## **INSTALLATION INSTRUCTIONS**

Only water batteries after charging. Do not leave unattended.

- 1. Remove existing battery caps.
- 2. Ensure the electrolyte level is covering the plates in each cell. If not, add just enough water to cover the plates.
- 3. Following the diagram above, insert the valves into the vent holes.
- 4. Push straight down on each valve until it snaps into the cell.