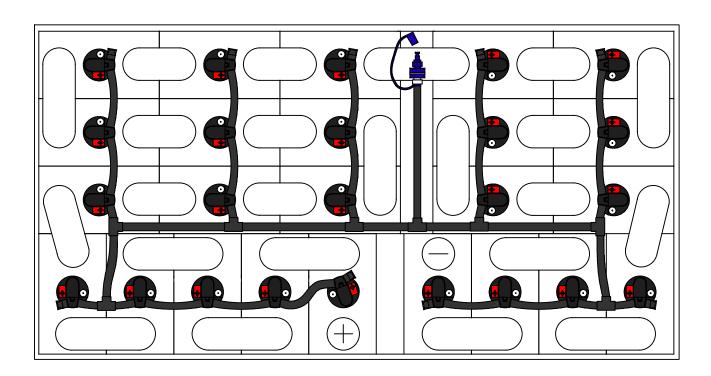

DRAWING NUMBER: B-24-9-LP-110

24 CELL 9 PLATE

(WITH OR WITHOUT COVER)

TRAY SIZE: 32.75" X 16.75"

REV. 3 10/14/2013

| PART #    | DESCRIPTION         | QTY. |
|-----------|---------------------|------|
| Various   | Low Profile Valve   | 24   |
| 08TUB6BLK | 6mm Tubing          | 9'   |
| 09BDCAP   | Dust Cap            | 1    |
| 08CAP6    | End Cap             | 9    |
| 08T666N   | T Piece 6-6-6       | 8    |
| 09MBLU1   | 1/4" Male Connector | 1    |
| -         | -                   | -    |
| -         | -                   | -    |

## **INSTALLATION INSTRUCTIONS**

Only water batteries after charging. Do not leave unattended.

- 1. Remove existing battery caps.
- 2. Ensure the electrolyte level is covering the plates in each cell. If not, add just enough water to cover the plates.
- 3. Following the diagram above, insert the valves into the vent holes.
- 4. Push straight down on each valve until it snaps into the cell.
- 5. Make sure all tubing remains unobstructed.