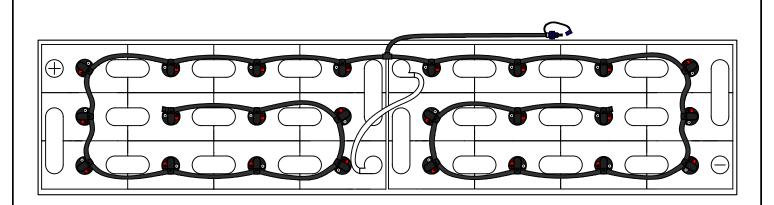

DRAWING NUMBER: B-24-9-LP-149

24 CELL 9 PLATE (WITH OR WITHOUT COVER)

TRAY SIZE: 50.50" X 11.0"

REV. 1 10/14/2013

| PART #    | DESCRIPTION         | QTY. |
|-----------|---------------------|------|
| Various   | Low Profile Valve   | 24   |
| 08TUB6BLK | 6mm Tubing          | 13'  |
| 09BDCAP   | Dust Cap            | 1    |
| 08CAP6    | End Cap             | 2    |
| 08T666N   | T Piece 6-6-6       | 1    |
| 09MBLU1   | 1/4" Male Connector | 1    |
| -         | -                   | -    |
| -         | -                   | -    |

## **INSTALLATION INSTRUCTIONS**

Only water batteries after charging. Do not leave unattended.

- 1. Remove existing battery caps.
- 2. Ensure the electrolyte level is covering the plates in each cell. If not, add just enough water to cover the plates.
- 3. Following the diagram above, insert the valves into the vent holes.
- 4. Push straight down on each valve until it snaps into the cell.
- 5. Make sure all tubing remains unobstructed.