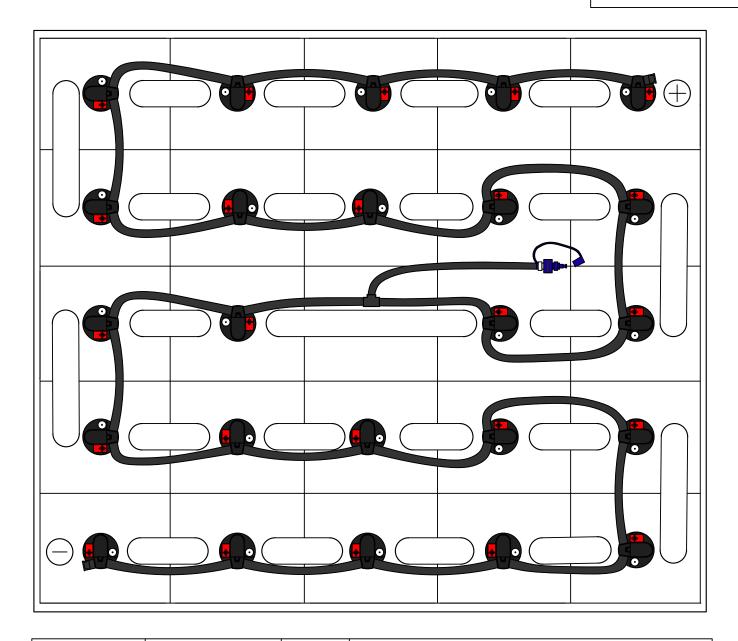

DRAWING NUMBER: B-24-9-LP-152

24 CELL 9 PLATE

(WITH OR WITHOUT COVER)

TRAY SIZE: 31.75" X 18.0"

REV. 1 10/14/2013

| PART #    | DESCRIPTION         | QTY. |
|-----------|---------------------|------|
| Various   | Low Profile Valve   | 24   |
| 08TUB6BLK | 6mm Tubing          | 16'  |
| 09BDCAP   | Dust Cap            | 1    |
| 08CAP6    | End Cap             | 2    |
| 08T666N   | T Piece 6-6-6       | 1    |
| 09MBLU1   | 1/4" Male Connector | 1    |
| -         | -                   | -    |
| -         | -                   | -    |

## **INSTALLATION INSTRUCTIONS**

Only water batteries after charging. Do not leave unattended.

- 1. Remove existing battery caps.
- 2. Ensure the electrolyte level is covering the plates in each cell. If not, add just enough water to cover the plates.
- 3. Following the diagram above, insert the valves into the vent holes.
- 4. Push straight down on each valve until it snaps into the cell.
- 5. Make sure all tubing remains unobstructed.