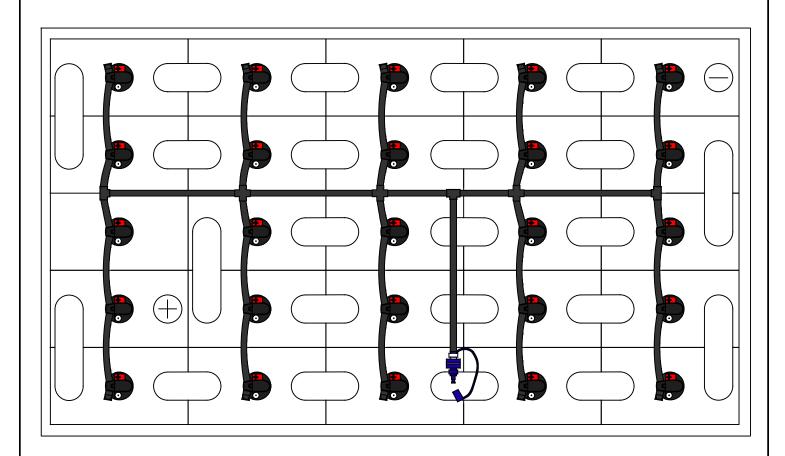

DRAWING NUMBER: B-24-9-LP-175

24 CELL 9 PLATE

(WITH OR WITHOUT COVER)

TRAY SIZE: 31.75" X 18.0"

REV. 1 10/14/2013

| PART #    | DESCRIPTION         | QTY. |
|-----------|---------------------|------|
| Various   | Low Profile Valve   | 24   |
| 08TUB6BLK | 6mm Tubing          | 10'  |
| 09BDCAP   | Dust Cap            | 1    |
| 08CAP6    | End Cap             | 10   |
| 08T666N   | T Piece 6-6-6       | 3    |
| 09MBLU1   | 1/4" Male Connector | 1    |
| 08KR66N   | 6-6-6-6 Cross       | 3    |
| -         | -                   | -    |

## **INSTALLATION INSTRUCTIONS**

Only water batteries after charging. Do not leave unattended.

- 1. Remove existing battery caps.
- 2. Ensure the electrolyte level is covering the plates in each cell. If not, add just enough water to cover the plates.
- 3. Following the diagram above, insert the valves into the vent holes.
- 4. Push straight down on each valve until it snaps into the cell.
- 5. Make sure all tubing remains unobstructed.