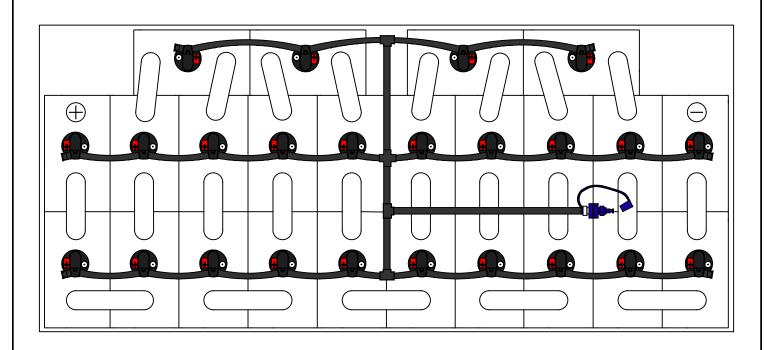

DRAWING NUMBER: B-24-9-LP-325

24 CELL 9 PLATE

(WITH OR WITHOUT COVER)

TRAY SIZE: 35.63" X 16.5"

REV. 0 11/28/2017

| PART #    | DESCRIPTION         | QTY. |
|-----------|---------------------|------|
| Various   | Low Profile Valve   | 24   |
| 08TUB6BLK | 6mm Tubing          | 10'  |
| 09BDCAP   | Dust Cap            | 1    |
| 08CAP6    | End Cap             | 6    |
| 08T666N   | T Piece 6-6-6       | 3    |
| 09MBLU1   | 1/4" Male Connector | 1    |
| 08KR66N   | 6-6-6-6 Cross       | 1    |
| -         | -                   | -    |

## **INSTALLATION INSTRUCTIONS**

Only water batteries after charging. Do not leave unattended.

- 1. Remove existing battery caps.
- Ensure the electrolyte level is covering the plates in each cell. If not, add just enough water to cover the plates.
- 3. Following the diagram above, insert the valves into the vent holes.
- 4. Push straight down on each valve until it snaps into the cell.
- 5. Make sure all tubing remains unobstructed.