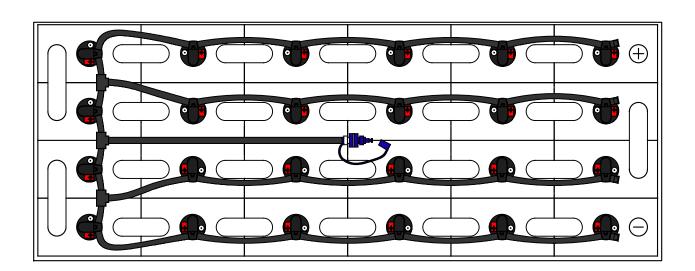

DRAWING NUMBER: B-24-9-LP-54

24 CELL 9 PLATE (WITH OR WITHOUT COVER)

TRAY SIZE: 38.0" X 14.50"

REV. 5 06/02/2016

| PART #    | DESCRIPTION         | QTY. |
|-----------|---------------------|------|
| Various   | Low Profile Valve   | 24   |
| 08TUB6BLK | 6mm Tubing          | 12'  |
| 09BDCAP   | Dust Cap            | 1    |
| 08CAP6    | End Cap             | 4    |
| 08T666N   | T Piece 6-6-6       | 3    |
| 09MBLU1   | 1/4" Male Connector | 1    |
| -         | -                   | -    |
| -         | -                   | -    |

## **INSTALLATION INSTRUCTIONS**

Only water batteries after charging. Do not leave unattended.

- 1. Remove existing battery caps.
- 2. Ensure the electrolyte level is covering the plates in each cell. If not, add just enough water to cover the plates.
- 3. Following the diagram above, insert the valves into the vent holes.
- 4. Push straight down on each valve until it snaps into the cell.
- 5. Make sure all tubing remains unobstructed.