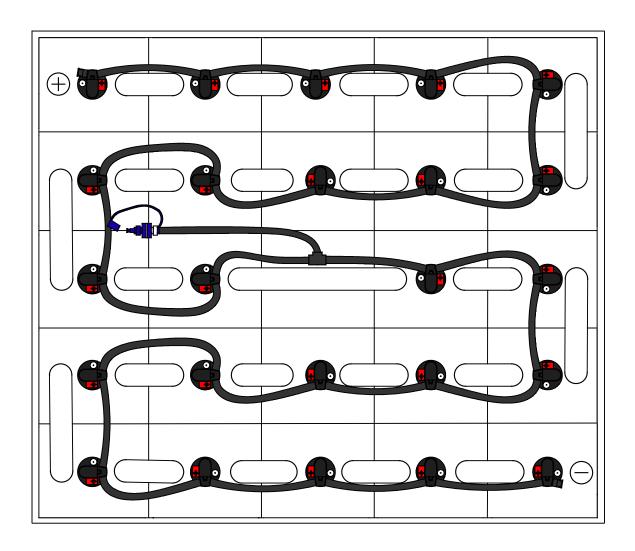

DRAWING NUMBER: B-24-9-LP-74

24 CELL 9 PLATE (WITH OR WITHOUT COVER)

TRAY SIZE: 31.75" X 18.0"

REV. 3 10/14/2013

| PART #    | DESCRIPTION         | QTY. |
|-----------|---------------------|------|
| Various   | Low Profile Valve   | 24   |
| 08TUB6BLK | 6mm Tubing          | 16'  |
| 09BDCAP   | Dust Cap            | 1    |
| 08CAP6    | End Cap             | 2    |
| 08T666N   | T Piece 6-6-6       | 1    |
| 09MBLU1   | 1/4" Male Connector | 1    |
| -         | -                   | -    |
| -         | -                   | -    |

## **INSTALLATION INSTRUCTIONS**

Only water batteries after charging. Do not leave unattended.

- 1. Remove existing battery caps.
- 2. Ensure the electrolyte level is covering the plates in each cell. If not, add just enough water to cover the plates.
- 3. Following the diagram above, insert the valves into the vent holes.
- 4. Push straight down on each valve until it snaps into the cell.

5. Make sure all tubing remains unobstructed.

336-714-0448 www.batterywatering.com