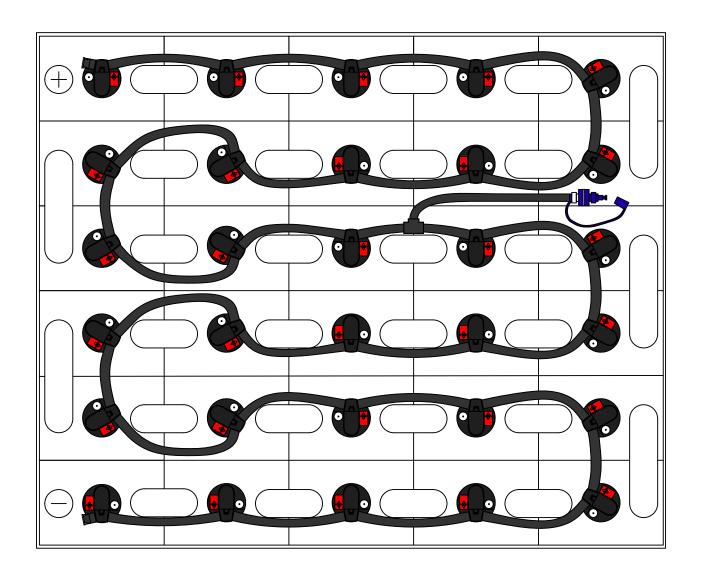

DRAWING NUMBER: B-30-11-LP-352

30 CELL 11 PLATE (WITH OR WITHOUT COVER)

TRAY SIZE: 31.75" X 26.2"

REV. 0 07/08/2019

| PART #    | DESCRIPTION         | QTY. |
|-----------|---------------------|------|
| Various   | Low Profile Valve   | 30   |
| 08TUB6BLK | 6mm Tubing          | 18'  |
| 09BDCAP   | Dust Cap            | 1    |
| 08CAP6    | End Cap             | 2    |
| 08T666N   | T Piece 6-6-6       | 1    |
| 09MBLU1   | 1/4" Male Connector | 1    |
| -         | -                   | -    |
| -         | -                   | -    |

## INSTALLATION INSTRUCTIONS

Only water batteries after charging. Do not leave unattended.

- 1. Remove existing battery caps.
- 2. Ensure the electrolyte level is covering the plates in each cell. If not, add just enough water to cover the plates.
- 3. Following the diagram above, insert the valves into the vent holes.
- 4. Push straight down on each valve until it snaps into the cell.
- 5. Make sure all tubing remains unobstructed.