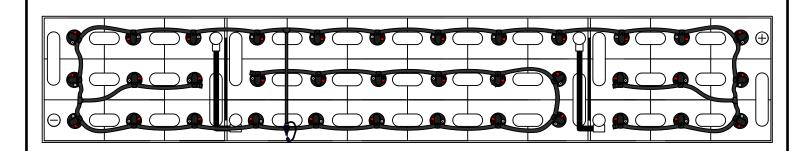

DRAWING NUMBER: B-36-15-LP-401

36 CELL 15 PLATE (WITH OR WITHOUT COVER)

TRAY SIZE: 78" X 18"

REV. 0 6/20/23

| PART #    | DESCRIPTION         | QTY. |
|-----------|---------------------|------|
| Various   | Low Profile Valve   | 36   |
| 08TUB6BLK | 6mm Tubing          | 21'  |
| 09BDCAP   | Dust Cap            | 1    |
| 08CAP6    | End Cap             | 4    |
| 08T666N   | T Piece 6-6-6       | 3    |
| 09MBLU1   | 1/4" Male Connector | 1    |
| -         | -                   | -    |
| -         | -                   | -    |

## **INSTALLATION INSTRUCTIONS**

Only water batteries after charging. Do not leave unattended.

- 1. Remove existing battery caps.
- 2. Ensure the electrolyte level is covering the plates in each cell. If not, add just enough water to cover the plates.
- 3. Following the diagram above, insert the valves into the vent holes.
- 4. Push straight down on each valve until it snaps into the cell.
- 5. Make sure all tubing remains unobstructed.