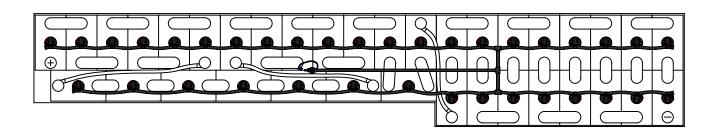

DRAWING NUMBER: B-36-9-LP-304

36 CELL 9 PLATE (WITH OR WITHOUT COVER)

TRAY SIZE: 75.59" X 13.12"

REV. 0 02/03/2017

| PART #    | DESCRIPTION         | QTY. |
|-----------|---------------------|------|
| Various   | Low Profile Valve   | 36   |
| 08TUB6BLK | 6mm Tubing          | 12'  |
| 09BDCAP   | Dust Cap            | 1    |
| 08CAP6    | End Cap             | 4    |
| 08T666N   | T Piece 6-6-6       | 3    |
| 09MBLU1   | 1/4" Male Connector | 1    |
| -         | -                   | -    |
| -         | -                   | -    |

## **INSTALLATION INSTRUCTIONS**

Only water batteries after charging. Do not leave unattended.

- 1. Remove existing battery caps.
- 2. Ensure the electrolyte level is covering the plates in each cell. If not, add just enough water to cover the plates.
- 3. Following the diagram above, insert the valves into the vent holes.
- 4. Push straight down on each valve until it snaps into the cell.

5. Make sure all tubing remains unobstructed.

336-714-0448 www.batterywatering.com