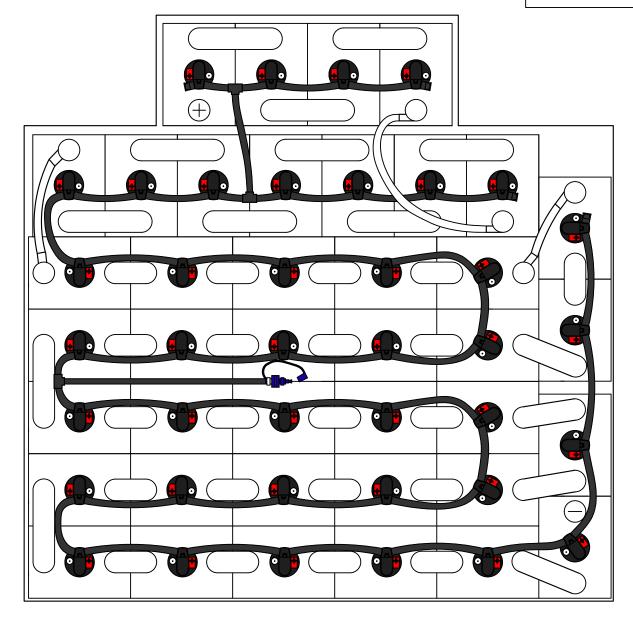

DRAWING NUMBER: B-40-11-LP-142

40 CELL 11 PLATE

(WITH OR WITHOUT COVER)

TRAY SIZE: 36.19" X 35.06"

REV. 1 10/15/2013

| PART #    | DESCRIPTION         | QTY. |
|-----------|---------------------|------|
| Various   | Low Profile Valve   | 40   |
| 08TUB6BLK | 6mm Tubing          | 19'  |
| 09BDCAP   | Dust Cap            | 1    |
| 08CAP6    | End Cap             | 4    |
| 08T666N   | T Piece 6-6-6       | 3    |
| 09MBLU1   | 1/4" Male Connector | 1    |
| -         | -                   | -    |
| -         | -                   | -    |

## INSTALLATION INSTRUCTIONS

Only water batteries after charging. Do not leave unattended.

- 1. Remove existing battery caps.
- 2. Ensure the electrolyte level is covering the plates in each cell. If not, add just enough water to cover the plates.
- 3. Following the diagram above, insert the valves into the vent holes.
- 4. Push straight down on each valve until it snaps into the cell.
- 5. Make sure all tubing remains unobstructed.