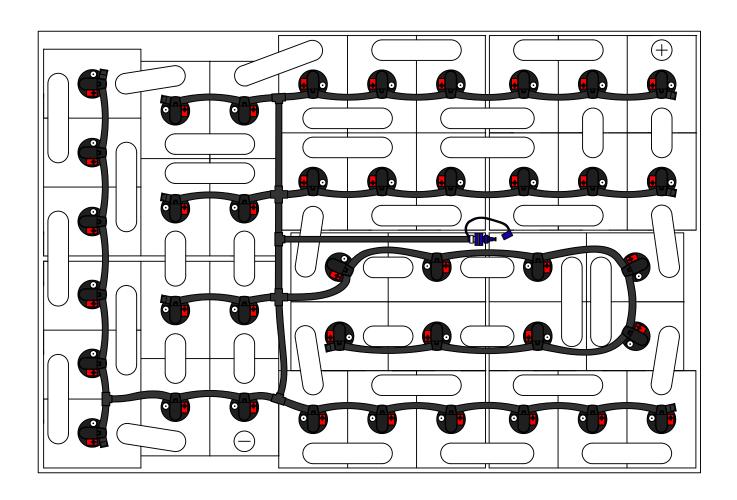

DRAWING NUMBER: B-40-11-LP-154

40 CELL 11 PLATE

(WITH OR WITHOUT COVER)

TRAY SIZE: 41.0" X 28.0"

REV. 1 10/15/2013

| PART #    | DESCRIPTION         | QTY. |
|-----------|---------------------|------|
| Various   | Low Profile Valve   | 40   |
| 08TUB6BLK | 6mm Tubing          | 17'  |
| 09BDCAP   | Dust Cap            | 1    |
| 08CAP6    | End Cap             | 9    |
| 08T666N   | T Piece 6-6-6       | 4    |
| 09MBLU1   | 1/4" Male Connector | 1    |
| 08KR66N   | 6-6-6-6 Cross       | 2    |
| -         | -                   | -    |

## INSTALLATION INSTRUCTIONS

Only water batteries after charging. Do not leave unattended.

- 1. Remove existing battery caps.
- 2. Ensure the electrolyte level is covering the plates in each cell. If not, add just enough water to cover the plates.
- 3. Following the diagram above, insert the valves into the vent holes.
- 4. Push straight down on each valve until it snaps into the cell.
- 5. Make sure all tubing remains unobstructed.