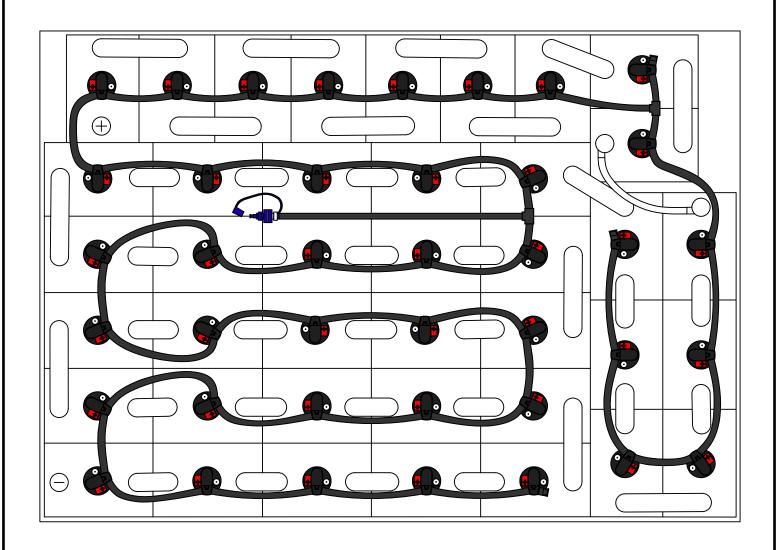

DRAWING NUMBER: B-40-11-LP-225

40 CELL 11 PLATE (WITH

(WITH OR WITHOUT COVER)

TRAY SIZE: 39.63" X 27.63"

REV. 0 07/28/2014

| PART #    | DESCRIPTION         | QTY. |
|-----------|---------------------|------|
| Various   | Low Profile Valve   | 40   |
| 08TUB6BLK | 6mm Tubing          | 20'  |
| 09BDCAP   | Dust Cap            | 1    |
| 08CAP6    | End Cap             | 3    |
| 08T666N   | T Piece 6-6-6       | 2    |
| 09MBLU1   | 1/4" Male Connector | 1    |
| -         | -                   | -    |
| -         | -                   | -    |

## INSTALLATION INSTRUCTIONS

Only water batteries after charging. Do not leave unattended.

- 1. Remove existing battery caps.
- 2. Ensure the electrolyte level is covering the plates in each cell. If not, add just enough water to cover the plates.
- 3. Following the diagram above, insert the valves into the vent holes.
- 4. Push straight down on each valve until it snaps into the cell.
- 5. Make sure all tubing remains unobstructed.