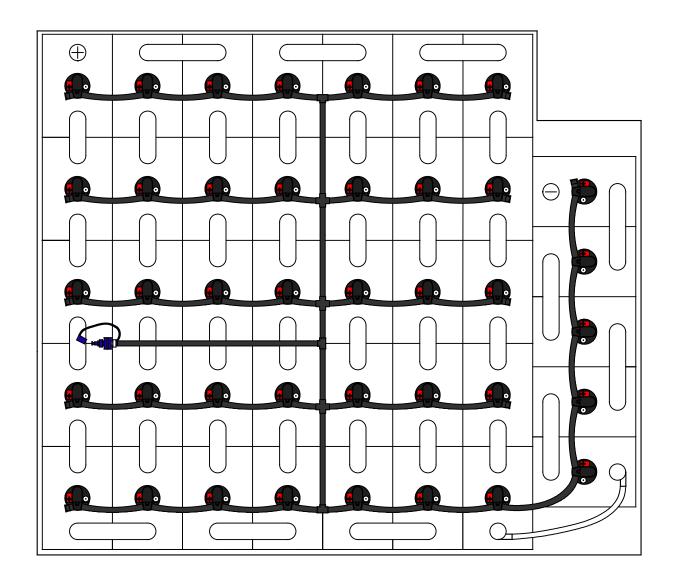

TRAY SIZE: 37.17" X 32.0"

REV. 0 12/22/2017

| PART #    | DESCRIPTION         | QTY. |
|-----------|---------------------|------|
| Various   | Low Profile Valve   | 40   |
| 08TUB6BLK | 6mm Tubing          | 17'  |
| 09BDCAP   | Dust Cap            | 1    |
| 08CAP6    | End Cap             | 10   |
| 08T666N   | T Piece 6-6-6       | 3    |
| 09MBLU1   | 1/4" Male Connector | 1    |
| 08KR66N   | 6-6-6-6 Cross       | 3    |
| -         | -                   | -    |

## **INSTALLATION INSTRUCTIONS**

Only water batteries after charging. Do not leave unattended.

- 1. Remove existing battery caps.
- 2. Ensure the electrolyte level is covering the plates in each cell. If not, add just enough water to cover the plates.
- 3. Following the diagram above, insert the valves into the vent holes.
- 4. Push straight down on each valve until it snaps into the cell.
- 5. Make sure all tubing remains unobstructed.