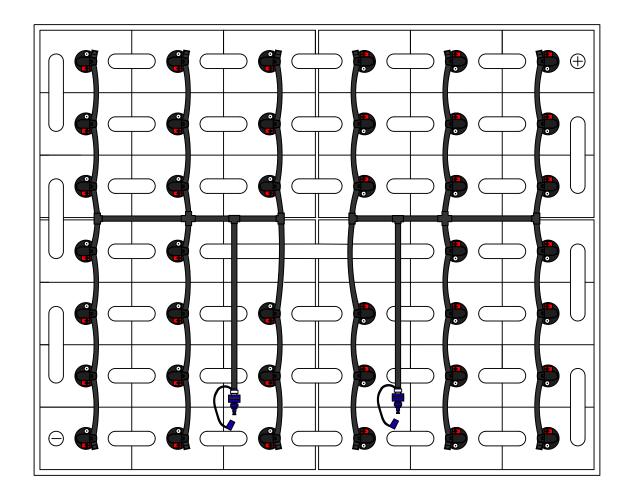

DRAWING NUMBER: B-40-11-LP-407

V

**BATTERY WATERING TECHNOLOGIES** THE LEADER IN BATTERY WATERING TECHNOLOGY"

11 PLATE (WITH OR V

40 CELL

TRAY SIZE: 39.0" X 32.50"

REV. 0 04/08/2024

(WITH OR WITHOUT COVER)

| PART #    | DESCRIPTION         | QTY. | INSTALLATION INSTRUCTIONS<br>Only water batteries after charging. Do not leave unattended.                                                                                                                                                                                                                                                                                                   |
|-----------|---------------------|------|----------------------------------------------------------------------------------------------------------------------------------------------------------------------------------------------------------------------------------------------------------------------------------------------------------------------------------------------------------------------------------------------|
| Various   | Low Profile Valve   | 40   |                                                                                                                                                                                                                                                                                                                                                                                              |
| 08TUB6BLK | 6mm Tubing          | 20'  |                                                                                                                                                                                                                                                                                                                                                                                              |
| 09BDCAP   | Dust Cap            | 2    | <ol> <li>Remove existing battery caps.</li> <li>Ensure the electrolyte level is covering the plates in each cell.<br/>If not, add just enough water to cover the plates.</li> <li>Following the diagram above, insert the valves into the vent holes.</li> <li>Push straight down on each valve until it snaps into the cell.</li> <li>Make sure all tubing remains unobstructed.</li> </ol> |
| 08CAP6    | End Cap             | 12   |                                                                                                                                                                                                                                                                                                                                                                                              |
| 08T666N   | T Piece 6-6-6       | 6    |                                                                                                                                                                                                                                                                                                                                                                                              |
| 09MBLU1   | 1/4" Male Connector | 2    |                                                                                                                                                                                                                                                                                                                                                                                              |
| 08KR66N   | 6-6-6-6 Cross       | 2    | 336-714-0448                                                                                                                                                                                                                                                                                                                                                                                 |
| -         | -                   | -    | www.batterywatering.com                                                                                                                                                                                                                                                                                                                                                                      |