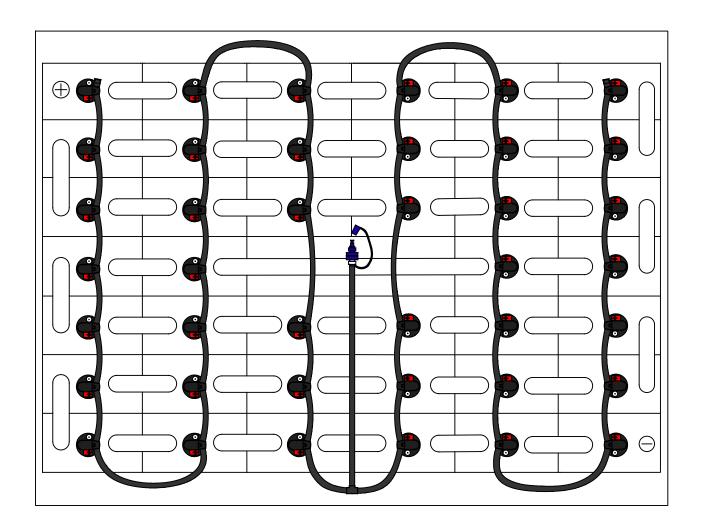

DRAWING NUMBER: B-40-11-LP-46

40 CELL 11 PLATE

(WITH OR WITHOUT COVER)

TRAY SIZE: 40.25" X 33.50"

REV. 3 10/15/2013

| PART #    | DESCRIPTION         | QTY. |
|-----------|---------------------|------|
| Various   | Low Profile Valve   | 40   |
| 08TUB6BLK | 6mm Tubing          | 18'  |
| 09BDCAP   | Dust Cap            | 1    |
| 08CAP6    | End Cap             | 2    |
| 08T666N   | T Piece 6-6-6       | 1    |
| 09MBLU1   | 1/4" Male Connector | 1    |
| -         | -                   | -    |
| -         | -                   | -    |

## **INSTALLATION INSTRUCTIONS**

Only water batteries after charging. Do not leave unattended.

- 1. Remove existing battery caps.
- 2. Ensure the electrolyte level is covering the plates in each cell. If not, add just enough water to cover the plates.
- 3. Following the diagram above, insert the valves into the vent holes.
- 4. Push straight down on each valve until it snaps into the cell.
- 5. Make sure all tubing remains unobstructed.