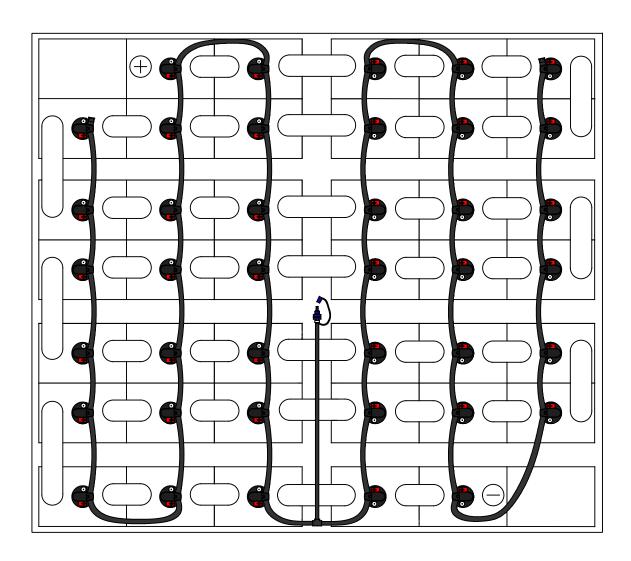

DRAWING NUMBER: B-40-11-LP-63

40 CELL 11 PLATE

(WITH OR WITHOUT COVER)

TRAY SIZE: 39.7" X 32.7"

REV. 5 10/15/2013

| PART #    | DESCRIPTION         | QTY. |
|-----------|---------------------|------|
| Various   | Low Profile Valve   | 40   |
| 08TUB6BLK | 6mm Tubing          | 22'  |
| 09BDCAP   | Dust Cap            | 1    |
| 08CAP6    | End Cap             | 2    |
| 08T666N   | T Piece 6-6-6       | 1    |
| 09MBLU1   | 1/4" Male Connector | 1    |
| -         | -                   | -    |
| -         | -                   | -    |

## **INSTALLATION INSTRUCTIONS**

Only water batteries after charging. Do not leave unattended.

- 1. Remove existing battery caps.
- 2. Ensure the electrolyte level is covering the plates in each cell. If not, add just enough water to cover the plates.
- 3. Following the diagram above, insert the valves into the vent holes.
- 4. Push straight down on each valve until it snaps into the cell.
- 5. Make sure all tubing remains unobstructed.