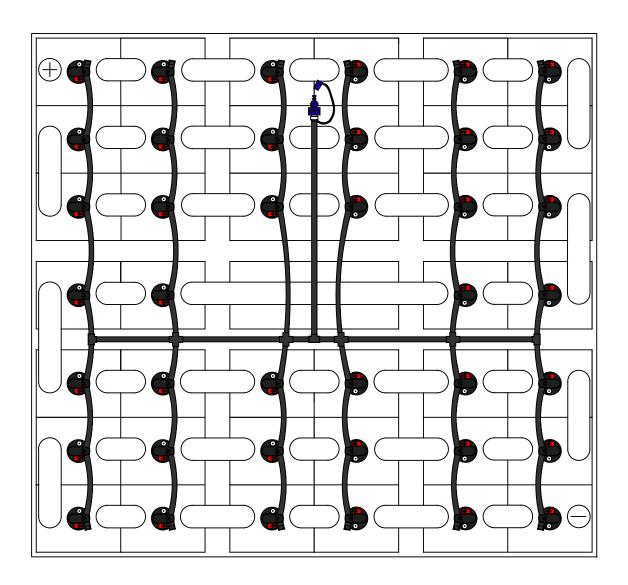

DRAWING NUMBER: B-40-13-LP-275

40 CELL | 13 PLATE

(WITH OR WITHOUT COVER)

TRAY SIZE: 40.0" X 37.50"

REV. 0 07/21/2016

| PART #    | DESCRIPTION         | QTY. |
|-----------|---------------------|------|
| Various   | Low Profile Valve   | 40   |
| 08TUB6BLK | 6mm Tubing          | 20'  |
| 09BDCAP   | Dust Cap            | 1    |
| 08CAP6    | End Cap             | 12   |
| 08T666N   | T Piece 6-6-6       | 3    |
| 09MBLU1   | 1/4" Male Connector | 1    |
| 08KR66N   | 6-6-6-6 Cross       | 4    |
| -         | -                   | -    |

## **INSTALLATION INSTRUCTIONS**

Only water batteries after charging. Do not leave unattended.

- 1. Remove existing battery caps.
- 2. Ensure the electrolyte level is covering the plates in each cell. If not, add just enough water to cover the plates.
- 3. Following the diagram above, insert the valves into the vent holes.
- 4. Push straight down on each valve until it snaps into the cell.
- 5. Make sure all tubing remains unobstructed.