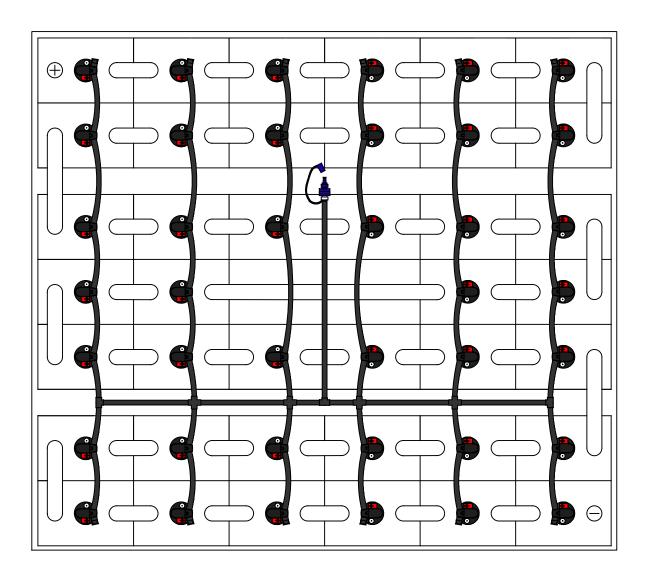

DRAWING NUMBER: B-40-13-LP-293

40 CELL 13 PLATE

(WITH OR WITHOUT COVER)

TRAY SIZE: 38.0" X 38.75"

REV. 0 01/11/2017

| PART #    | DESCRIPTION         | QTY. |
|-----------|---------------------|------|
| Various   | Low Profile Valve   | 40   |
| 08TUB6BLK | 6mm Tubing          | 21'  |
| 09BDCAP   | Dust Cap            | 1    |
| 08CAP6    | End Cap             | 12   |
| 08T666N   | T Piece 6-6-6       | 3    |
| 09MBLU1   | 1/4" Male Connector | 1    |
| 08KR66N   | 6-6-6-6 Cross       | 4    |
| -         | -                   | -    |

## **INSTALLATION INSTRUCTIONS**

Only water batteries after charging. Do not leave unattended.

- 1. Remove existing battery caps.
- 2. Ensure the electrolyte level is covering the plates in each cell. If not, add just enough water to cover the plates.
- 3. Following the diagram above, insert the valves into the vent holes.
- 4. Push straight down on each valve until it snaps into the cell.
- 5. Make sure all tubing remains unobstructed.