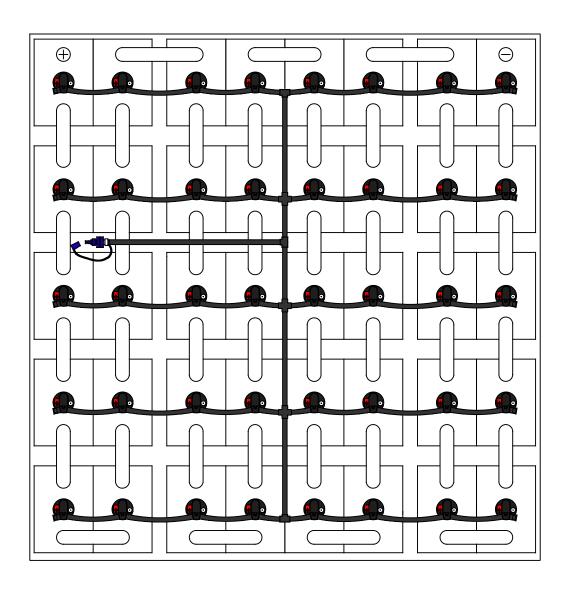

DRAWING NUMBER: B-40-13-LP-300

40 CELL 13 PLATE (WITH OR WITHOUT COVER)

TRAY SIZE: 42.75" X 38.0"

REV. 0 02/01/2016

| PART #    | DESCRIPTION         | QTY. |
|-----------|---------------------|------|
| Various   | Low Profile Valve   | 40   |
| 08TUB6BLK | 6mm Tubing          | 20'  |
| 09BDCAP   | Dust Cap            | 1    |
| 08CAP6    | End Cap             | 10   |
| 08T666N   | T Piece 6-6-6       | 3    |
| 09MBLU1   | 1/4" Male Connector | 1    |
| 08KR66N   | 6-6-6-6 Cross       | 3    |
| -         | -                   | -    |

## **INSTALLATION INSTRUCTIONS**

Only water batteries after charging. Do not leave unattended.

- 1. Remove existing battery caps.
- 2. Ensure the electrolyte level is covering the plates in each cell. If not, add just enough water to cover the plates.
- 3. Following the diagram above, insert the valves into the vent holes.
- 4. Push straight down on each valve until it snaps into the cell.
- 5. Make sure all tubing remains unobstructed.