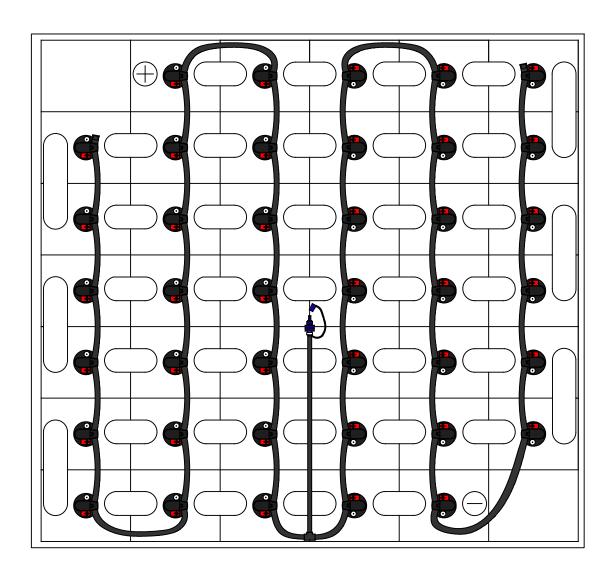

DRAWING NUMBER: B-40-13-LP-82

40 CELL 13 PLATE

(WITH OR WITHOUT COVER)

TRAY SIZE: 38" X 35.5"

REV. 4 10/15/2013

| PART #    | DESCRIPTION         | QTY. |
|-----------|---------------------|------|
| Various   | Low Profile Valve   | 40   |
| 08TUB6BLK | 6mm Tubing          | 22'  |
| 09BDCAP   | Dust Cap            | 1    |
| 08CAP6    | End Cap             | 2    |
| 08T666N   | T Piece 6-6-6       | 1    |
| 09MBLU1   | 1/4" Male Connector | 1    |
| -         | -                   | -    |
| -         | -                   | -    |

## **INSTALLATION INSTRUCTIONS**

Only water batteries after charging. Do not leave unattended.

- 1. Remove existing battery caps.
- 2. Ensure the electrolyte level is covering the plates in each cell. If not, add just enough water to cover the plates.
- 3. Following the diagram above, insert the valves into the vent holes.
- 4. Push straight down on each valve until it snaps into the cell.
- 5. Make sure all tubing remains unobstructed.