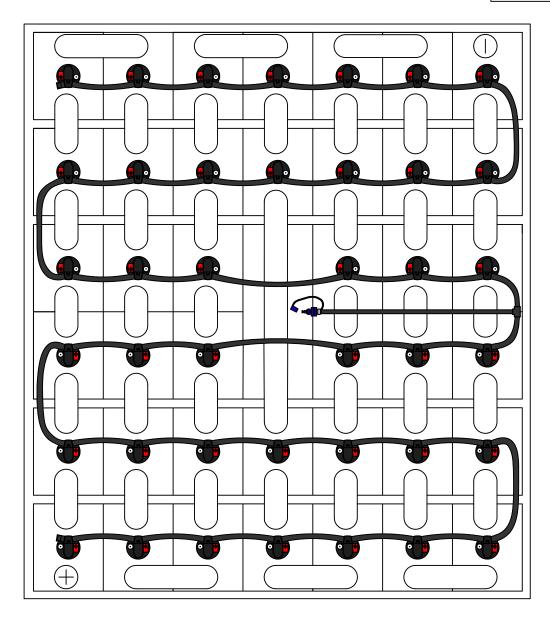

DRAWING NUMBER: B-40-15-LP-393

40 CELL 15 PLATE (WITH OR WITHOUT COVER)

TRAY SIZE: 40.75"x41.5"

REV. 0 04/4/23

| PART #    | DESCRIPTION         | QTY. |
|-----------|---------------------|------|
| Various   | Low Profile Valve   | 40   |
| 08TUB6BLK | 6mm Tubing          | 21'  |
| 09BDCAP   | Dust Cap            | 1    |
| 08CAP6    | End Cap             | 2    |
| 08T666N   | T Piece 6-6-6       | 1    |
| 09MBLU1   | 1/4" Male Connector | 1    |
| -         | -                   | -    |
| -         | -                   | -    |

## **INSTALLATION INSTRUCTIONS**

Only water batteries after charging. Do not leave unattended.

- 1. Remove existing battery caps.
- 2. Ensure the electrolyte level is covering the plates in each cell. If not, add just enough water to cover the plates.
- 3. Following the diagram above, insert the valves into the vent holes.
- 4. Push straight down on each valve until it snaps into the cell.
- 5. Make sure all tubing remains unobstructed.