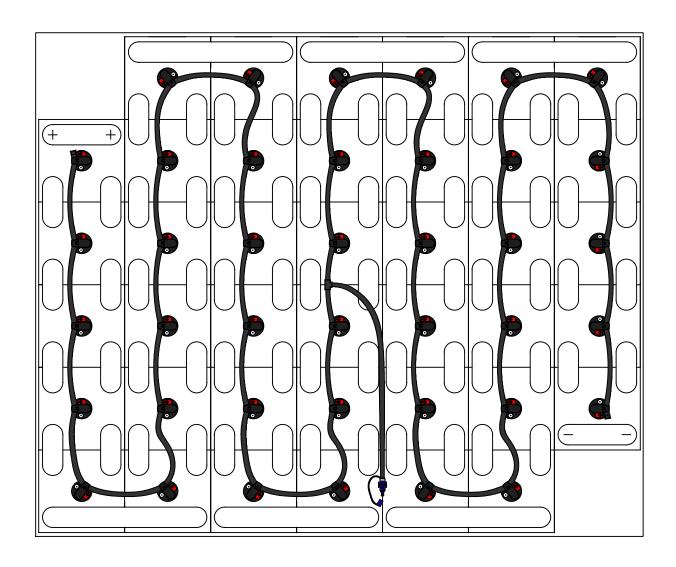

DRAWING NUMBER: B-40-17-LP-188

TRAY SIZE: 49.88" X 38.0"

40 CELL 17 PLATE

(WITH OR WITHOUT COVER)

REV. 1 10/15/2013

| PART #    | DESCRIPTION         | QTY. |
|-----------|---------------------|------|
| Various   | Low Profile Valve   | 40   |
| 08TUB6BLK | 6mm Tubing          | 23'  |
| 09BDCAP   | Dust Cap            | 1    |
| 08CAP6    | End Cap             | 2    |
| 08T666N   | T Piece 6-6-6       | 1    |
| 09MBLU1   | 1/4" Male Connector | 1    |
| -         | -                   | -    |
| -         | -                   | -    |

## **INSTALLATION INSTRUCTIONS**

Only water batteries after charging. Do not leave unattended.

- 1. Remove existing battery caps.
- 2. Ensure the electrolyte level is covering the plates in each cell. If not, add just enough water to cover the plates.
- 3. Following the diagram above, insert the valves into the vent holes.
- 4. Push straight down on each valve until it snaps into the cell.
- 5. Make sure all tubing remains unobstructed.