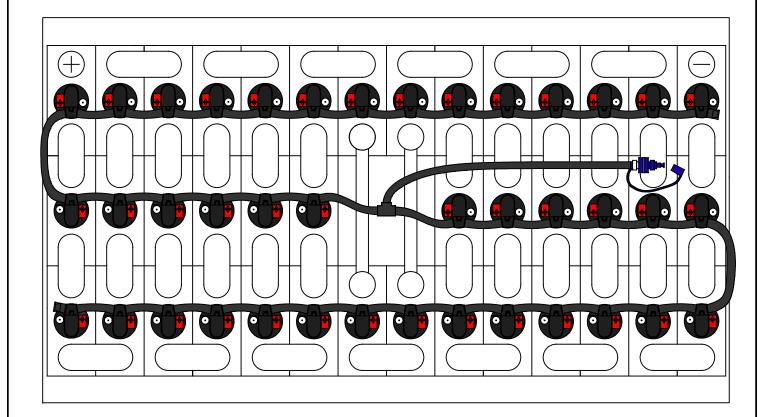

DRAWING NUMBER: B-40-7-LP-358

40 CELL 7 PLATE

(WITH OR WITHOUT COVER)

TRAY SIZE: 40.00" X 22.00"

REV. 0 01/28/2020

| PART #    | DESCRIPTION         | QTY. |
|-----------|---------------------|------|
| Various   | Low Profile Valve   | 40   |
| 08TUB6BLK | 6mm Tubing          | 10'  |
| 09BDCAP   | Dust Cap            | 1    |
| 08CAP6    | End Cap             | 2    |
| 08T666N   | T Piece 6-6-6       | 1    |
| 09MBLU1   | 1/4" Male Connector | 1    |
| -         | -                   | -    |
| -         | -                   | -    |

## **INSTALLATION INSTRUCTIONS**

Only water batteries after charging. Do not leave unattended.

- 1. Remove existing battery caps.
- 2. Ensure the electrolyte level is covering the plates in each cell. If not, add just enough water to cover the plates.
- 3. Following the diagram above, insert the valves into the vent holes.
- 4. Push straight down on each valve until it snaps into the cell.
- 5. Make sure all tubing remains unobstructed.