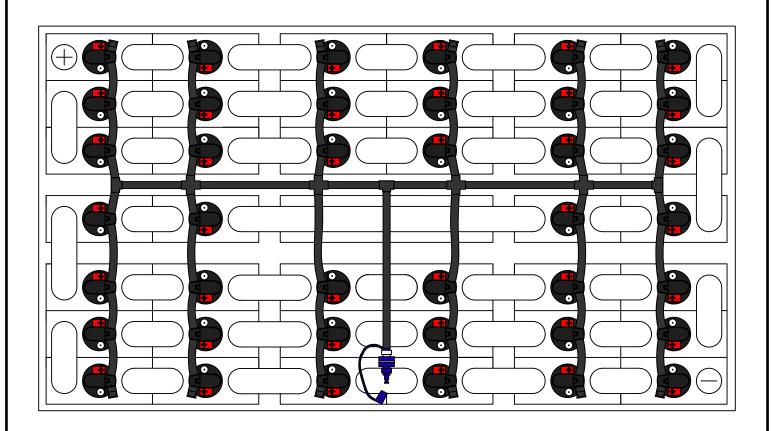

DRAWING NUMBER: B-40-7-LP-399

40 CELL 7 PLATE

(WITH OR WITHOUT COVER)

TRAY SIZE: 40.25" X 22.25"

REV. 0 6/19/23

| PART #    | DESCRIPTION         | QTY. |
|-----------|---------------------|------|
| Various   | Low Profile Valve   | 40   |
| 08TUB6BLK | 6mm Tubing          | 14'  |
| 09BDCAP   | Dust Cap            | 1    |
| 08CAP6    | End Cap             | 12   |
| 08T666N   | T Piece 6-6-6       | 3    |
| 09MBLU1   | 1/4" Male Connector | 1    |
| 08KR66N   | 6-6-6-6 Cross       | 4    |
| -         | -                   | -    |

## **INSTALLATION INSTRUCTIONS**

Only water batteries after charging. Do not leave unattended.

- 1. Remove existing battery caps.
- 2. Ensure the electrolyte level is covering the plates in each cell. If not, add just enough water to cover the plates.
- 3. Following the diagram above, insert the valves into the vent holes.
- 4. Push straight down on each valve until it snaps into the cell.
- 5. Make sure all tubing remains unobstructed.