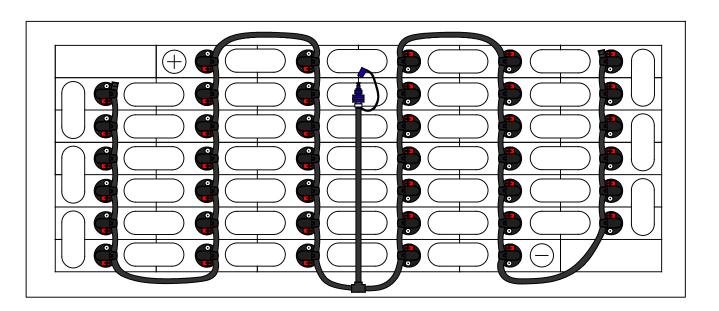

DRAWING NUMBER: B-40-7-LP-73

40 CELL 7 PLATE

(WITH OR WITHOUT COVER)

TRAY SIZE: 38.5" X 20.25"

REV. 4 10/15/2013

| PART #    | DESCRIPTION         | QTY. |
|-----------|---------------------|------|
| Various   | Low Profile Valve   | 40   |
| 08TUB6BLK | 6mm Tubing          | 12'  |
| 09BDCAP   | Dust Cap            | 1    |
| 08CAP6    | End Cap             | 2    |
| 08T666N   | T Piece 6-6-6       | 1    |
| 09MBLU1   | 1/4" Male Connector | 1    |
| -         | -                   | -    |
| -         | -                   | -    |

## **INSTALLATION INSTRUCTIONS**

Only water batteries after charging. Do not leave unattended.

- 1. Remove existing battery caps.
- 2. Ensure the electrolyte level is covering the plates in each cell. If not, add just enough water to cover the plates.
- 3. Following the diagram above, insert the valves into the vent holes.
- 4. Push straight down on each valve until it snaps into the cell.
- 5. Make sure all tubing remains unobstructed.