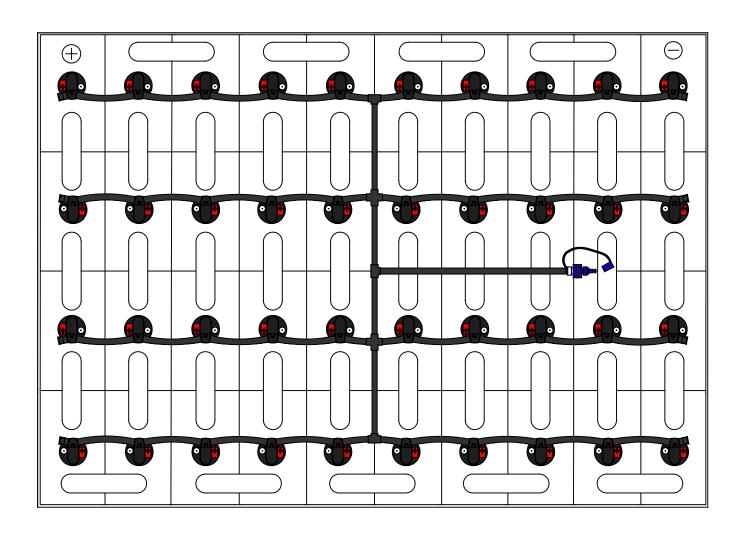

DRAWING NUMBER: B-40-9-LP-09

40 CELL 9 PLATE (WITH OR WITHOUT COVER)

TRAY SIZE: 36.2" X 25.8"

REV. 4 10/15/2013

| PART #    | DESCRIPTION         | QTY. |
|-----------|---------------------|------|
| Various   | Low Profile Valve   | 40   |
| 08TUB6BLK | 6mm Tubing          | 12'  |
| 09BDCAP   | Dust Cap            | 1    |
| 08CAP6    | End Cap             | 8    |
| 08T666N   | T Piece 6-6-6       | 3    |
| 09MBLU1   | 1/4" Male Connector | 1    |
| 08KR66N   | 6-6-6 Cross         | 2    |
| -         | -                   | -    |

## **INSTALLATION INSTRUCTIONS**

Only water batteries after charging. Do not leave unattended.

- 1. Remove existing battery caps.
- 2. Ensure the electrolyte level is covering the plates in each cell. If not, add just enough water to cover the plates.
- 3. Following the diagram above, insert the valves into the vent holes.
- 4. Push straight down on each valve until it snaps into the cell.
- 5. Make sure all tubing remains unobstructed.