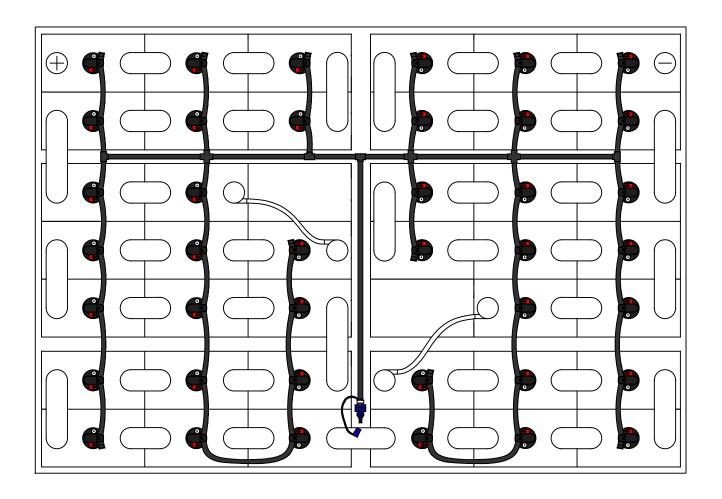

DRAWING NUMBER: B-40-9-LP-263

40 CELL 9 PLATE

(WITH OR WITHOUT COVER)

TRAY SIZE: 39.0" X 27.50"

REV. 0 05/26/2016

| PART #    | DESCRIPTION         | QTY. |
|-----------|---------------------|------|
| Various   | Low Profile Valve   | 40   |
| 08TUB6BLK | 6mm Tubing          | 20'  |
| 09BDCAP   | Dust Cap            | 1    |
| 08CAP6    | End Cap             | 11   |
| 08T666N   | T Piece 6-6-6       | 4    |
| 09MBLU1   | 1/4" Male Connector | 1    |
| 08KR66N   | 6-6-6-6 Cross       | 3    |
| _         | _                   | _    |

## **INSTALLATION INSTRUCTIONS**

Only water batteries after charging. Do not leave unattended.

- 1. Remove existing battery caps.
- 2. Ensure the electrolyte level is covering the plates in each cell. If not, add just enough water to cover the plates.
- 3. Following the diagram above, insert the valves into the vent holes.
- 4. Push straight down on each valve until it snaps into the cell.
- 5. Make sure all tubing remains unobstructed.