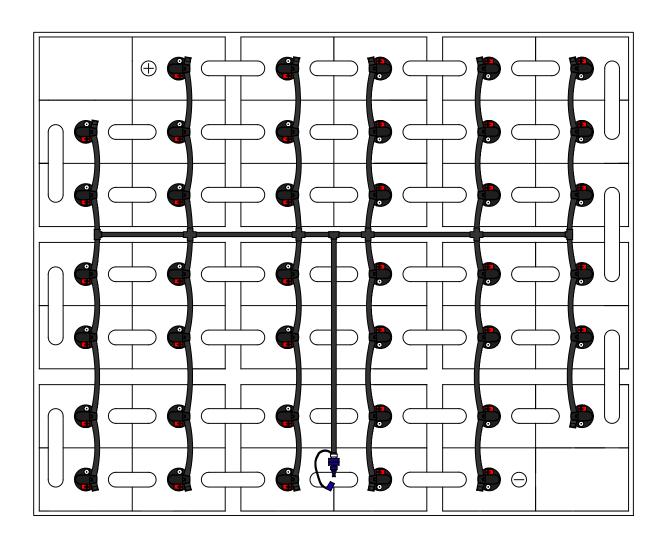

DRAWING NUMBER: B-40-9-LP-303

40 CELL 9 PLATE

(WITH OR WITHOUT COVER)

TRAY SIZE: 39.75" X 27.25"

REV. 0 02/02/2017

| PART #    | DESCRIPTION         | QTY. |
|-----------|---------------------|------|
| Various   | Low Profile Valve   | 40   |
| 08TUB6BLK | 6mm Tubing          | 15'  |
| 09BDCAP   | Dust Cap            | 1    |
| 08CAP6    | End Cap             | 12   |
| 08T666N   | T Piece 6-6-6       | 3    |
| 09MBLU1   | 1/4" Male Connector | 1    |
| 08KR66N   | 6-6-6-6 Cross       | 4    |
| -         | -                   | -    |

## **INSTALLATION INSTRUCTIONS**

Only water batteries after charging. Do not leave unattended.

- 1. Remove existing battery caps.
- 2. Ensure the electrolyte level is covering the plates in each cell. If not, add just enough water to cover the plates.
- 3. Following the diagram above, insert the valves into the vent holes.
- 4. Push straight down on each valve until it snaps into the cell.
- 5. Make sure all tubing remains unobstructed.