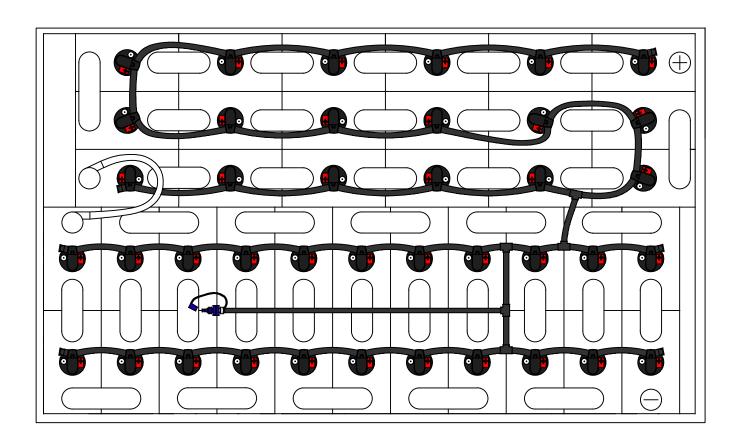

DRAWING NUMBER: B-40-9-LP-370

40 CELL 9 PLATE

(WITH OR WITHOUT COVER)

TRAY SIZE: 40.00" X 23.50"

REV. 0 07/16/2020

| PART #    | DESCRIPTION         | QTY. |
|-----------|---------------------|------|
| Various   | Low Profile Valve   | 40   |
| 08TUB6BLK | 6mm Tubing          | 17'  |
| 09BDCAP   | Dust Cap            | 1    |
| 08CAP6    | End Cap             | 6    |
| 08T666N   | T Piece 6-6-6       | 5    |
| 09MBLU1   | 1/4" Male Connector | 1    |
| -         | -                   | -    |
| -         | -                   | -    |

## **INSTALLATION INSTRUCTIONS**

Only water batteries after charging. Do not leave unattended.

- 1. Remove existing battery caps.
- 2. Ensure the electrolyte level is covering the plates in each cell. If not, add just enough water to cover the plates.
- 3. Following the diagram above, insert the valves into the vent holes.
- 4. Push straight down on each valve until it snaps into the cell.
- 5. Make sure all tubing remains unobstructed.