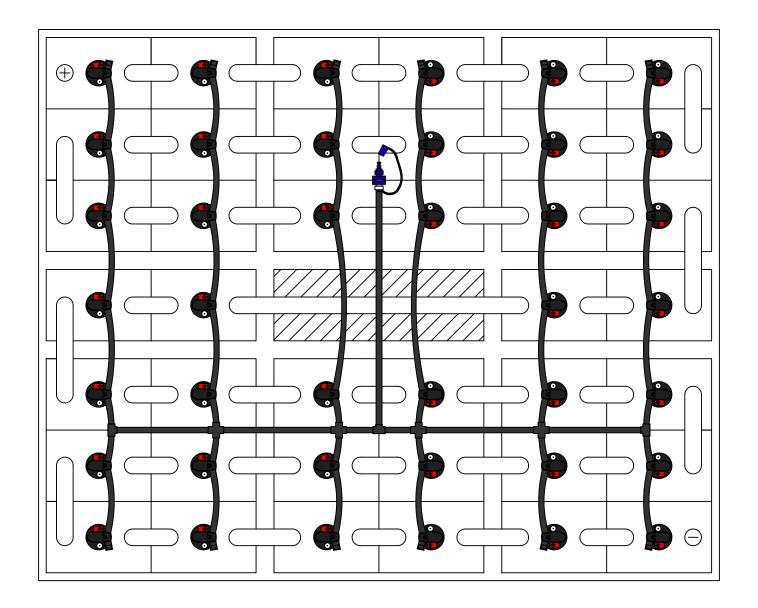

DRAWING NUMBER: B-40-9-LP-398

40 CELL 9 PLATE (WITH OR WITHOUT COVER)

TRAY SIZE: 40.38" X 27.81"

REV. 0 06/19/23

| PART #    | DESCRIPTION         | QTY. |
|-----------|---------------------|------|
| Various   | Low Profile Valve   | 40   |
| 08TUB6BLK | 6mm Tubing          | 15'  |
| 09BDCAP   | Dust Cap            | 1    |
| 08CAP6    | End Cap             | 12   |
| 08T666N   | T Piece 6-6-6       | 3    |
| 09MBLU1   | 1/4" Male Connector | 1    |
| 08KR66N   | 6-6-6-6 Cross       | 4    |
| -         | -                   | -    |

## **INSTALLATION INSTRUCTIONS**

Only water batteries after charging. Do not leave unattended.

- 1. Remove existing battery caps.
- 2. Ensure the electrolyte level is covering the plates in each cell. If not, add just enough water to cover the plates.
- 3. Following the diagram above, insert the valves into the vent holes.
- 4. Push straight down on each valve until it snaps into the cell.
- 5. Make sure all tubing remains unobstructed.